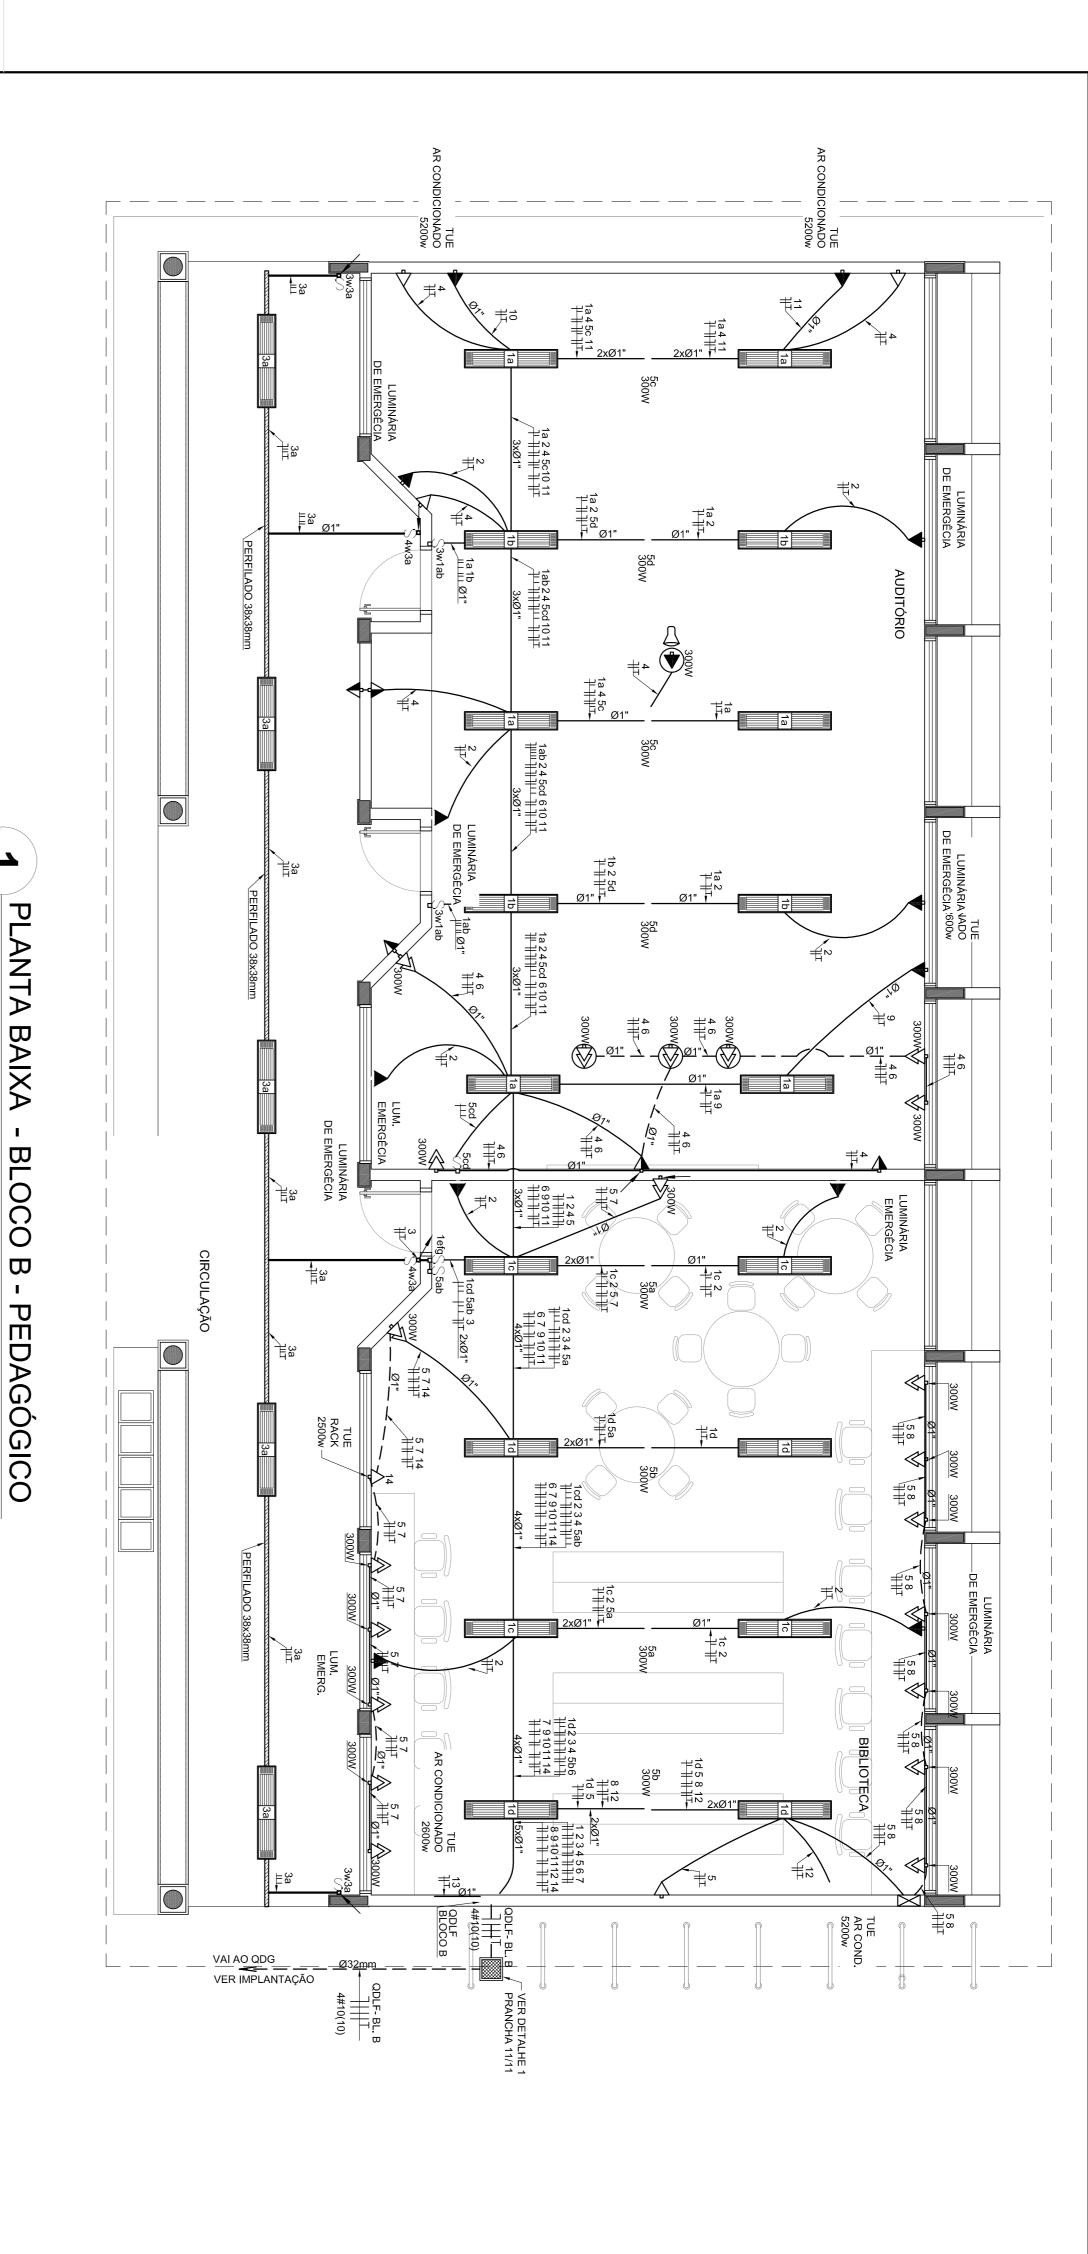

CAIXA DE PASSAGEM DE ALVENARIA  $50 \times 50 \times 60 cm$  COM DRENO DE BRITA E TAMPA DE CONCRETO

CAIXA METÁLICA QUADRADA 10 X 10 X 5cm A 30 cm DO PISO ACABADO

HASTE DE COBRE COPPERWELD Ø5/8" X 3,00m COM CONECTOR

QUADRO DE DISTRIBUIÇÃO INSTALADO A 165cm DE ALTURA

ELETRODUTO QUE DESCE

ELETRODUTO QUE SOBE

FIOS - NEUTRO,FASE, RETORNO e TERRA

CONDULETES TOP TIGRE.

ELETRODUTOS PVC DA TIGRE, APARENTE.

ELETRODUTO DE PVC RÍGIDO EMBUTIDO NO PISO

ELETRODUTO DE PVC RÍGIDO EMBUTIDO EM LAJE DE TETO OU PAREDE

TOMADA NO PISO.

TOMADA NO TETO.

TOMADA MEDIA A 1.20 DO PISO. TOMADA ALTA A 2.20 DO PISO.

TOMADA DUPLA BAIXA A 0.30 DO PISO.

INTERRUPTOR TREE-WAY.

INTERRUPTOR TRÊS TECLAS.

INTERRUPTOR DUAS TECLAS.

INTERRUPTOR SIMPLES.

PROJETOR REDONDO PARA 01 LÂMPADA INCANDESCENTE DE 150W INSTALADO NA ESTF

LUMINÁRIA TIPO DROPS PARA 01 LÂMPADA FLUORESCENTE 60W

CONVENÇÕES

TOMADA BAIXA A 0.30 DO PISO.

CAIXA DE PASSAGEM OCTOGONAL NO
LUMINÁRIA ELETRÔNICA 2X23w

LUMINÁRIA FLUORESCENTE 2x32w

LUMINÁRIA TIPO DROPS PARA 01 LÂMI

PROJETOR REDONDO PARA 01 LÂMPADA INCAN
INTERRUPTOR SIMPLES.

## OBSERVAÇÕES

ESCALA 1/50

. FIO TERRA NÃO COTADO: № 2,5 mm2 ELETRODUTOS NÃO COTADOS: Ø 3/4"

O EQUILÍBRIO DE FASES ESTÁ REPRESENTA OS QUE ALIMENTAM OS QUA

VEM DO QDG.

SERÃO TODOS SINTENAX SINGELOS 1KV CASO EXISTAM INTERF ORES COM MAIS DE 3 SEÇÕES, ESTES DEVERÃO ESTAR EM CAIXAS 4" X 4" X 2"

QDLF BLOCO B
CARGA INSTALADA: 38372w

ATERRAMENTO #10mm2

QUADRO DE DISTRIBUIÇÃO DE LUZ E FORÇA BIBLIOTECA E AUDITÓRIO

QDLF

T2 20

TOMADAS (W)

TOTAL (W)

 
 1152
 01
 15A

 200
 02
 15A

 320
 03
 15A

 1800
 04
 20A

 2700
 05
 20A

 2100
 06
 20A
 320 03 15A

04 20A

05 20A

06 20A

25A 12

25A 10

25A 09 2600

20A 08 2100

07 2100

02 15A

Fundo Nacional de Desenvolvimento da Educação

Ministério da **Educação** 

## COORDENAÇÃO CGEST - Coordenação Geral de Infraestrutura Educacional REVISÃO R.03 ESCOLA 12 SALAS DE AULA INSTALAÇÕES ELÉTRICAS 380/ 220V BLOCO B - PEDAGÓGICO PLANTA BAIXA ELE

FORMATO A1 (841x594)

1/50
DATA EMISSÃO
MAIO/ 2014