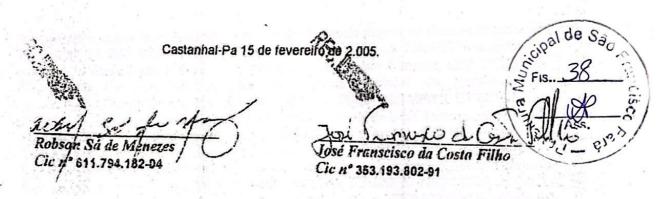

# INSTRUMENTO DE CONSTITUIÇÃO DA SOCIEDADE LIMITA "COSTA FILHO & MENEZES LTDA"

Pelo presente instrumento particular, ROBSON SÁ DE MENEZES, brasileiro, natural de Castanhal-Pa, nascido em 13/08/1979, solteiro, empresário, residente e domiciliado à Trav. 1º de Maio, nº 2610, bairro Pirapora. CEP — 68.742-005, cidade de Castanha - Pará, portador da Cédula de Identidade nº 2.791.743, expedida pela SSP/PA, devidamente inscrito no Cadastro de Pessoas Fisicas — CPF(MF) 611.794.182-04 e JOSE FRANCISCO DA COSTA FILHO, brasileiro, natural de Castanhal-PA, nascido em 17/03/1971, solteiro, empresário, residente e domiciliado à Trav. São Francisco, s/n, bairro Anaisse, CEP, — 68.748-000, cidade de São Francisco do Pará, portador da Cédula de Identidade nº 2.085.823 expedida pela SSP/PA e devidamente inscrita no Cadastro de Pessoas Fisicas — CPF(MF) 353.193.802-91, têm como justa e contratada a constituição de uma sociedade limitada que se dará na forma das cláusulas seguintes e de acordo com a legislação em vigor.

Cláusula 04º. A sociedade iniciará suas atividades em 15 de Fevereiro de 2.005 e seu prazo de duração é por tempo indeterminado.

Cláusula 05°. As quotas são indivisíveis e não poderão ser cedidas ou transferidas a tercelros sem o consentimento do outro sócio, a quem fica assegurado, em igualdade de condições e preço, o direito de preferência para a sua aquisição se postas à venda, formalizando, se realizada a cessão delas, a alteração contratual pertinente.