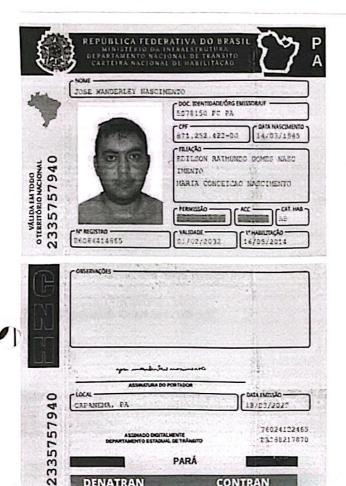

#### DA ADMINISTRAÇÃO

Co

§ 1º

Os sócios nomeiam e constitui o Sr. JOSE WANDERLEY CLÁUSULA 4ª NASCIMENTO, brasileiro, empresário, solteiro, portador da Cédula de Identidade nº 5.078.150 (2ª via), expedida pela PC/PA, devidamente inscrito no Cadastro de Pessoas Físicas - CPF nº 871.252.422-00, residente e domiciliado à Trav. Rui Barbosa, nº 1596, bairro Marambaia, cidade de Nova Timboteua, Estado do Pará, CEP 68730-000, com amplos poderes de administração, podendo praticar todos os atos necessários ao funcionamento normal da sociedade, inclusive representá-la ativa e passivamente, judicial e extrajudicialmente, sendo facultado tanto a empresa como aos sócios e o administrador se fazerem representar por procuradores legalmente constituídos. É vedado, porém, ao administrador a utilização da denominação social em abonos, avais, fianças, endossos ou quaisquer outros fins estranhos aos objetivos sociais, sendo isento de prestação de caução.

JAMILLE PINHEIRO ELIAS SALUM

Representada por sua mãe CLAUDIA DO SOCORRO PINHEIRO NETO

JOSE WANDERLEY NASCIMENTO

CPF n° **871.252.422-00** (Administrador)

(1)

Almir J. S. Mergulhão CRC/PA 010433/O-6 Erislene Gama Mergulhão CRC/PA 010305/O-6

#### <u>ADMINISTRAÇÃO</u>

CLÁUSULA 9ª A administração da sociedade é exercida pelo senhor

JOSE WANDERLEY NASCIMENTO, com amplos poderes de
administração, podendo praticar todos os atos necessários ao funcionamento
normal da sociedade, inclusive representá-la ativa e passivamente, judicial e