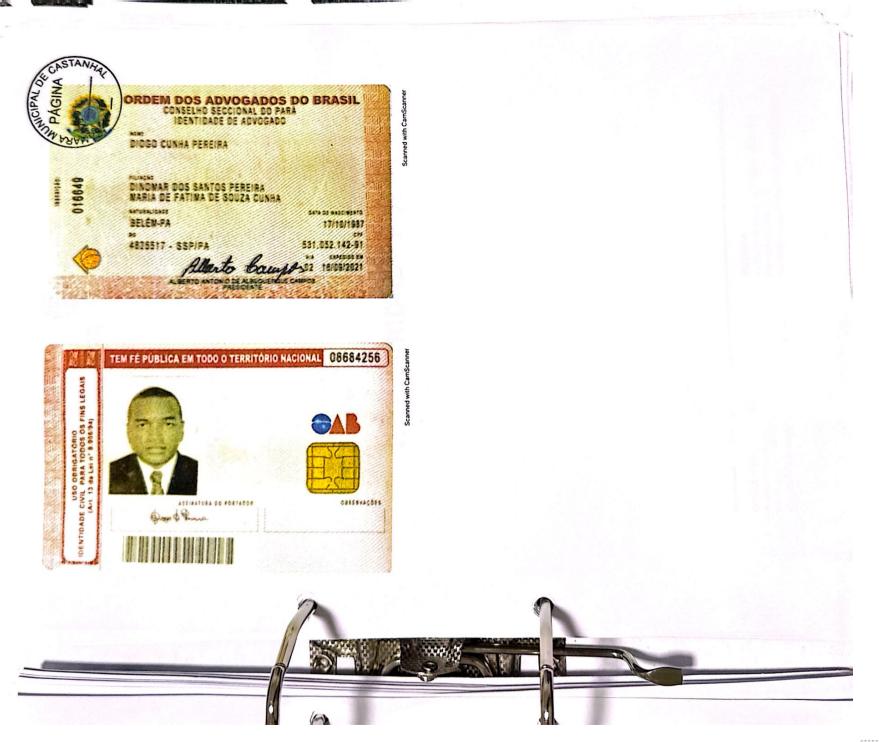

#### DECLARAÇÃO DE DESIMPEDIMENTO

Cláusula Décima Quinta: Os sócios DIOGO CUNHA PEREIRA e ALISSON CUNHA GUIMARÃES declaram, sob as penas da lei, que não estão sujeitos a qualquer hipótese de incompatibilidade ou impedimento para o exercício da advocacia ou participação nesta sociedade. Declaram, ainda, que não participam de nenhuma outra sociedade de advogados inscrita nesta seccional e que não estão incursos em nenhuma penalidade que os impeçam de participar desta Sociedade.

#### CERTIDÃO nº 1827/2015 - S.I

Prot. 110242015-0

Eu, Eduardo Imbiriba de Castro, Diretor Tesoureiro da ORDEM DOS ADVOGADOS DO BRASIL - SEÇÃO DO PARÁ, nos termos da Lei,

CERTIFICO que foi deferido o pedido de Registro da Sociedade de Advogados de nº 738/2015 nos seguintes termos: " INSTRUMENTO PARTICULAR DE CONTRATO SOCIAL DA SOCIEDADE DE ADVOGADOS "DIOGO PEREIRA - ADVOGADOS ASSOCIADOS". Pelo presente instrumento particular de constituição de sociedade de advogados comparecem as partes a seguir denominadas:a) DIOGO CUNHA PEREIRA, brasileiro, união estável, regularmente inscrito na Ordem dos Advogados do Brasil, Seção do Estado do Pará, sob o nº. 16.649, portador do CPF n. 531.052.142-91, residente e domiciliado na Travessa Francisco Monteiro, n. 156, Bairro do Marco, na cidade de Belém, Estado do Pará, CEP n. 66070-190, Telefone (91) 3038-2757; e b) ALISSON CUNHA GUIMARÃES, brasileiro, solteiro, regularmente inscrito na Ordem dos Advogados do Brasil, Seção do Estado do Pará, sob o n. 22.494, portador do CPF n. 012.436.892-18, residente e domiciliado na Travessa Barão do Triunfo, n. 3685, Bairro do Marco, na cidade de Belém, Estado do Pará, CEP n. 66.095-050, Telefone (91) 3038-2757; que, estando livremente ajustadas, resolvem nesta oportunidade e na melhor forma de direito constituir uma sociedade de advogados, doravante designada simplesmente "Sociedade", que se regerá pelo Estatuto da Advocacia e da Ordem dos Advogados do Brasil (EAOAB), por seu Regulamento Geral, pelo Provimento nº 112/2006 do Conselho Federal da Ordem dos Advogados do Brasil e, ainda, pelos seguintes termos e condições: DA RAZÃO SOCIAL: Cláusula Primeira: A Sociedade utilizará a razão social "DIOGO PEREIRA ADVOGADOS ASSOCIADOS". Parágrafo Unico: Em caso de falecimento de sócio que tenha dado nome à sociedade, a razão social não sofrerá alteração. DA SEDE - Cláusula Segunda: A Sociedade tem sede na Avenida Governador José Malcher, n. 937, Ed. Real One, Sala 1106, Bairro de Nazaré, Belém, Pará, CEP n. 66.055-260. Parágrafo Unico: A Sociedade poderá abrir filiais em qualquer outra cidade do território nacional, na forma que vierem a deliberar os sócios, devendo nesta hipótese averbar o ato de constituição da filial junto ao registro da sociedade e arguivá-lo também junto ao Conselho Seccional onde se instalar, ficando os sócios obrigados a inscrição suplementar. DO OBJETO - Cláusula Terceira: A Sociedade terá como objeto exclusivo a prestação de serviços de advocacia, sendo expressamente vedado o desenvolvimento de qualquer outra atividade estranha a esse objeto. DO PRAZO: Cláusula Quarta: O prazo de duração da Sociedade é indeterminado, tendo iniciado em suas atividades ; em 14 de agosto de 2015. DO CAPITAL SOCIAL - Cláusula Quinta: O capital social da sociedade, inteiramente subscrito e integralizado nesta oportunidade and pelos sócios, é de R\$ 10.000,00 (Dez mil reais), dividido em 10.000 (Dez mil) quotas, com valor nominal de R\$ 1,00 (um real) cada uma, distribuído entre os al Bodo secho

a) DIOGO CUNHA PEREIRA, brasileiro, casado em comunhão parcial de bens, advogado, inscrito nos quadros da OAB/PA sob o nº. 16.649, residente e domiciliado na Travessa Campo Grande Nº, 04, Bairro Parque Shalon, Canaã dos Carajás, Pará, CEP: 68.537-000, inscrito no CPF sob o n°. 531.052.142-91; E-mail: <u>diogopereiraadvogados@hotmail.com</u> e b) ALISSON CUNHA GUIMARÃES, brasileiro, solteiro, advogado, inscrito (a) na OAB/PA sob o nº. 22.494., residente e domiciliado na Travessa Barão do Triunfo Nº. 3685, bairro do Marco, Belém, Pará, CEP: 66.095-050 e inscrito no CPF sob o nº. 012.436.892-18; E-mail: <u>guimarães alisson@hotmail.com</u> sócios da sociedade de advogados "DIOGO PEREIRA ADVOGADOS ASSOCIADOS", resolvem, por esta e na melhor forma de direito, estabelecer as seguintes alterações em seu contrato social.: