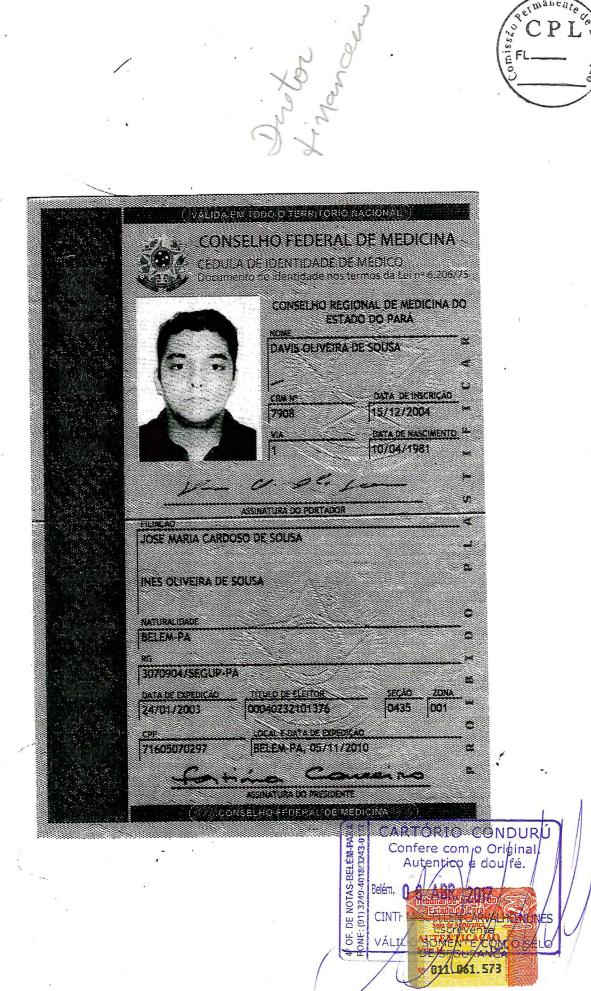

residente na Av. Conselheiro Furtado, nº 1508, apto 2402, Bairro: Batista Campos, CEP, Imanento 66035-350, Belém-PA, as informações citadas resolvem a pendência administrativa a órgão de registro do comércio (Jucepa). Passando à Comissão Eleitoral os trabalhos de L presidir as eleições. A Comissão Eleitoral composta pelo Presidente Dr. José Mariako de Mello Cavaleiro de Macedo, casado, médico, CRM-928/PA, CPF: 019155842-72, residente na Tv. 03 de Maio nº 1514 Edf. Torre Residence apt 202A, Bairro: São Braz, CEP: 66063-388, Belém-PA, e os membros, Dra. Handy Marcela da Silva Santos, solteira, médica, CRM-9113/PA, CPF: 745405052-20, residente na Av. 25 de Setembro nº 1495, Bairro: Marco, CEP: 66093-005, Belém-PA, Dra. Karina Dias Resende, Solteira, médica, CRM-8924/PA, CPF: 702725732-72, residente na Rd. BR 316 KM 03 Cond. Oasis ALB Flor nº 43, Bairro: Guanabara, CEP: 67110-040, Ananindeua-PA, e Dr. Eduardo Guimarães Tavares Junior, solteiro, médico, CRM- 8391/PA, CPF: 951025311-15, residente na Rua Caripunas nº 2742 apt 2202, Bairro: Batista Campos CEP: 66045-140 Belém-PA, deu-se início as votações para eleger o novo Conad e Conselho Fiscal de 2017 que transcorreu sem intercorrências. Às 16:00hs a comissão eleitoral foi buscar os votos dos Municípios dos interiores e votos em transito nos correios, sendo designado para tal o presidente da comissão Dr. José Mariano de Mello Cavaleiro de Macedo e um representante de cada chapa, representante da chapa 01, Dr. Davis Oliveira de Sousa, casado, médico, CRM-7908/PA, CPF: 716050702-97, residente na Rua Boaventura da Silva, 1289 Altos do Umarizal apt 1101 Torre B, Bairro: Umarizal CEP: 66060-060 Belém-PA, representante da chapa 2, Dr. João Hermínio Pessoa dos Santos, solteiro, médico, CRM-6610/PA, CPF: 454173932-15, residente na Av. Alcindo Cacela 793, apt 201, Bairro: Umarizal CEP: 66060-000, representante da chapa 03 Dr. Ivânio Antonio de Albuquerque Cabral, solteiro, médico, CRM-4080/PA, CPF: 243323992-34, residente na Av. Gentil Bitencourt, 2132 apt 1201, Bairro: São Braz, CEP: 66063-018, tendo os mesmos retirado da caixa postal 18 envelopes, que foram abertos e conferidos na sede da Coopanest-Pa, na presença dos representantes das chapas e depositados nas urnas de votação. Foram encerradas as votações as 18:00 horas, dando início à prestação de contas de 2016. A mesa foi composta pelo presidente Dr. Francisco Luiz de Moura Cavalcante, divorciado, médico, CRM-2353/PA, CPF: 014.514.212-49, residente na Av. Rodolfo Chermont, nº 632, apto 104, Bairro: Marambaia, CEP: 66615-170, Belém-PA, parabenizando a comissão eleitoral,

Imanente agradecendo a todos que votaram, informou que o relatório de gestão de 2016/18i ( passado a todos os cooperados e que os mesmos estavam disponíveis. Foi decidido poF unanimidade que as sobras no valor de R\$ 2.837,19 (Dois mil oitocentos e trinta e set reais e dezenove centavos) devería ser reintegrado ao caixa da Cooperativa. Deu-se continuidade à Assembleia pelo Diretor Presidente Dr. Francisco de Moura Cavalcante que passou a palavra ao Dr. André Varela Guimarães, conselheiro Fiscal de 2016, solteiro, médico, CRM: 10105/PA CPF: 766710892-72, residente no Conj. Benjamim Sodré, rua das Graças nº 05, Bairro: Parque Verde, CEP: 66635-260 Belém-PA, que apresentou aos cooperados o relatório fiscal anual, aprovado por unanimidade e com ressalvas as contas de 2016 pelo conselho fiscal, também se manifestou sobre a pratica de compra de ativos, informando que esta é uma pratica de riscos. Foi dado início as apurações para eleger o novo CONAD de 2017 com vigência de 2 (dois) anos. Foram computados 139 votos, sendo 137 válidos e 02 votos nulos, com 11 votos para a chapa 03, com 60 votos para a chapa 02 e com 66 votos para a chapa 01. Foi dado posse à chapa 01, vencedora do pleito com 66 votos, composta pela Dra. Izabel Therezinha Bastos Alvarenga, casada, médica, CRM-3934/PA, CPF: 158383582-20, residente na Av. Conselheiro Furtado, nº 1508 apto 2402 Bairro: Batista Campos CEP: 66035-350 (DIRETORA PRESIDENTE), Dr. Davis Oliveira de Sousa, casado, médico, CRM-7908/PA, CPF: 716050702-97, residente na Rua Boaventura da Silva, 1289 Altos do Umarizal apto 1101 Torre B, Bairro: Umarizal CEP: 66060-060 Belém-PA (DIRETOR FINANCEIRO) e Dr. Rodrigo Monteiro de Oliveira, casado, médico, CRM-8912/PA CPF: 691642902-04 residente na RD. dos trabalhadores, 2000 Cond. Água Cristal, Al. Piraiba nº 10, Bairro: Parque Verde CEP: 66635-894, Belém-PA (DIRETOR SUPERINTENDENTE). Os administradores declaram, sob as penas de lei, que não estão impedidos de exercer a administração da cooperativa, por lei especial ou em virtude de condenação criminal, ou por se encontrar sob os efeitos dela, a pena que vede, ainda que temporariamente, o acesso a cargos públicos, ou por crime falimentar, de prevaricação, peita ou suborno, concussão, peculato ou contra a economia popular, contra o sistema financeiro nacional, contra normas de defesa da concorrência, contra as relações de consumo, fé pública ou propriedade. Foi eleito o novo conselho fiscal de 2017 com vigência de 1 (um) ano, DRA. NECY KAWAMURA com 78 votos válidos, DR. ANDRE VARELA GUIMARÃES com 58 votos válidos, DR.