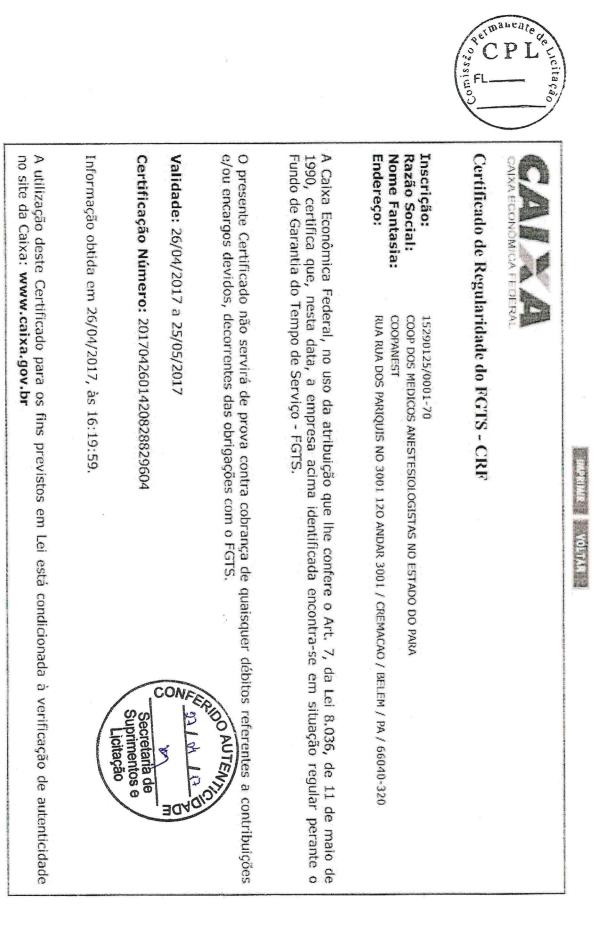

#### SERVIÇO GRATUITO

GOVERNO DO ESTADO DO PARA SECRETARIA DE ESTADO DA FAZENDA .

Secretaria de

Suprimentos e

# CERTIDAO NEGATIVA DE NATUREZA TRIBUTÁRIA

Nome: N¿O CONSTA Inscrição Estadual: NÃO CONSTA CNPJ: 15.290.125/0001-70

Ressalvado o direito de a Fazenda Pública Estadual cobrar e inscrever quaisquer dividas de responsabilidade do sujeito passivo acima identificado que vierem a ser apuradas, é certificado que NÃO CONSTAM, até a presente data; pendências em seu nome, relativamente aos débitos administrados pela Secretaria Executiva de Estado da Fazenda, de natureza tributária, incritos ou não na Dívida Ativa.

A presente Certidão, emitida nos termos do Decreto n.º 2.473, de 29 de setembro de 2006, c da Instrução Normativa n.º 0019, de 5 de Outubro de 2006, somente produzirá efeitos após a confirmação de sua autenticidade, pela Internet, no Portal de Serviço da Secretaria Executiva de Estado da Fazenda no endereço eletrônico www.sefa.pa.gov.br.

Emitida às: 11:40:24 do dia 13/02/2017 Válida até: 12/08/2017 Número da Certidão: 702017080079267-5 Código de Controle de Autenticidade: 3BE76493.4870C228.5714BA94.7BE28F82

### Observação:

- Nos termos da legislação pertinente a presente Certidão poderá, independente de notificação prévia, ser cassada quando, dentro do período de validade forem verificadas as hipóteses previstas no art. 6° da Instrução Normativa n.º 0019, de 5 de Outubro de 2006, como também em decorrência da suspensão de medida liminar.

- A cassação da certidão será efetuada de oficio, devendo ser dada a publicidade do fato por meio de consulta pública no endereço eletrônico www.sefa.pa.gov.br.

Válida em todo território paraense. SERVIÇO GRATUITO nups.napp.seta.pa.gov.or/emissao-certigao/emittrCertigao.action