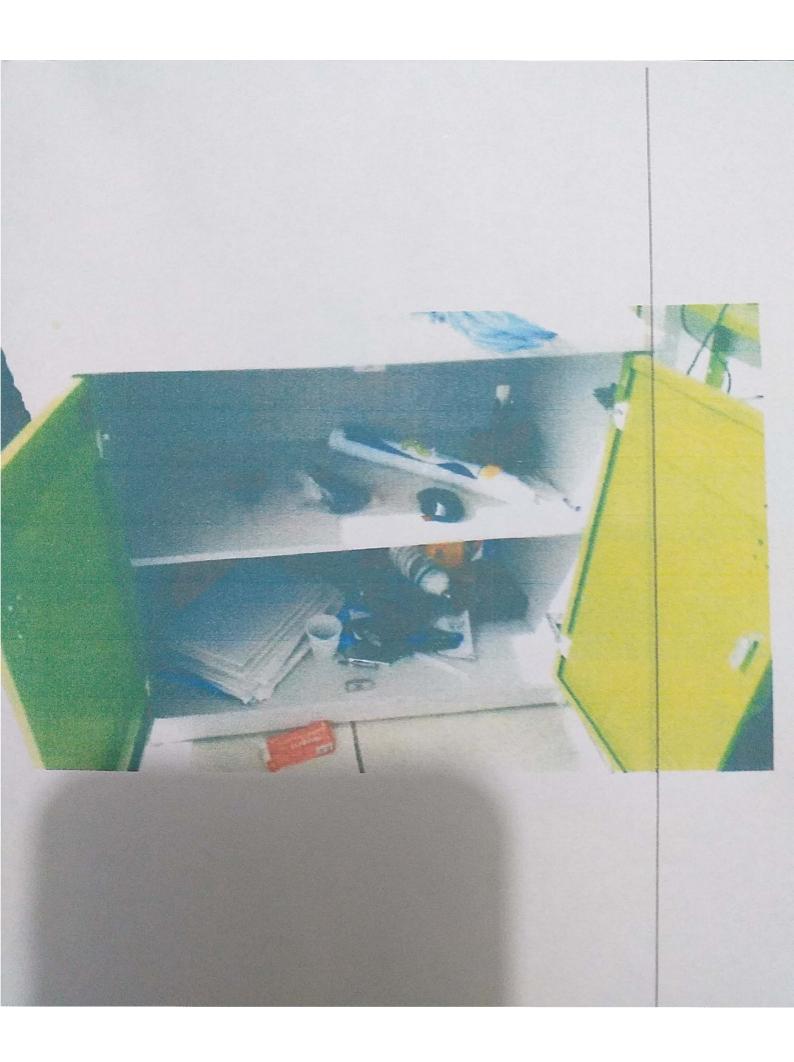

O Procurador do Município de Portel/PA e coordenador da Comissão Administrativa de Transição de Mandato (CATM), Dr. ADILSON DOS SANTOS TENÓRIO, OAB/PA Nº10880, compareceu a esta delegacia de Polícia Civil nesta data para comunicar que, no dia 31 de dezembro de 2020, ao receberem as chaves do prédio da Prefeitura Municipal de Portel/PA, onde funcionam a SEGEP, PROCURADORIA, SEMAP, TESOURARIA, TRIBUTOS, CONTABILIDADE, DIRETORIA ADMINISTRATIVA, SEGAF. DIRETORIA FINANCEIRA, DRH, GABINETE DO CHEFE DO EXECUTIVO, GABINETE DO VICE CHEFE DO EXECUTIVO, GERENCIA DE PATRIMÔNIO, ASCON E GERÊNCIA TRIBUTÁRIA E CPC, os membros da Comissão Administrativa de Transição de Mandato (CATM), ao adentrarem na sala da Comissão Permanente de Licitação (CPL), foram surpreendidos com o desaparecimento de todos os processos licitatórios e demais documentos que deveriam estar arquivados naquela sala (CPL), que era presidida por EDICLEUDO GOMES DA COSTA e cujo pregoeiro era ABRAÃO ALVES DA SILVA, bem como com a existência de um único computador de mesa danificado e seu HD corrompido, o que foi devidamente registrado no respectivo Termo de Recebimento de Chaves e Vistoria assinado, dentre outros, pelo próprio Presidente da Comissão Permanente de Licitação (CPL), e nos

Crimes Contra o Patrimônio

06/01/2021 10:29:14

Rua Principal, RUA DUQUE DE CAXIAS Complemento:

PREDIO MUNICIPAL DE PREFEITURA Fundos:

Perímetro: ; Bairro: Centro Localidade: Portel -

Portel / PA

relatórios fotográficos cujas cópias são apresentadas neste ato. Acrescenta que o Sr. MANOEL OLIVEIRA DOS SANTOS, foi o prefeito sucedido pelo Sr. VICENTE DE PAULO FERREIRA OLIVEIRA e que EDICLEUDO GOMES DA COSTA e ABRAÃO ALVES DA SILVA eram os responsáveis pela guarda e manutenção dos documentos que desapareceram da 