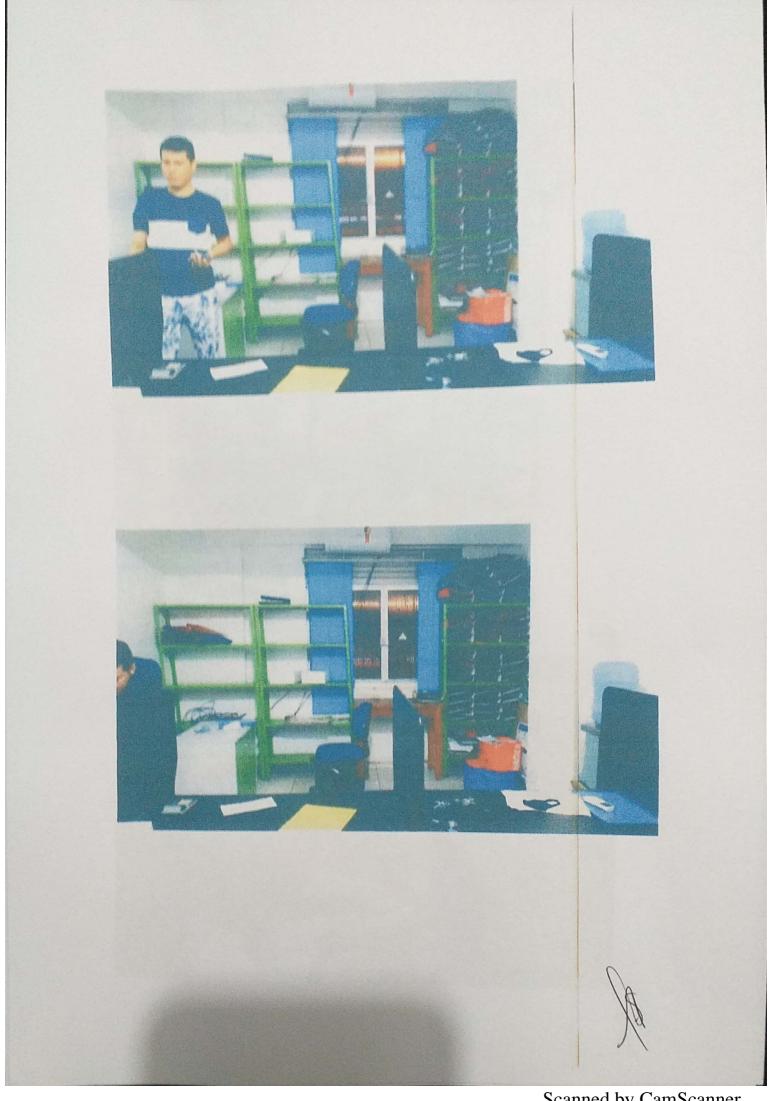

O Procurador do Município de Portel/PA e coordenador da Comissão Administrativa de Transição de Mandato (CATM), Dr. ADILSON DOS SANTOS TENÓRIO, OAB/PA Nº10880, compareceu a esta delegacia de Polícia Civil nesta data para comunicar que, no dia 31 de dezembro de 2020, ao receberem as chaves do prédio da Prefeitura Municipal de Portel/PA, onde funcionam a SEGEP, PROCURADORIA, SEMAP, TESOURARIA, TRIBUTOS, CONTABILIDADE, DIRETORIA ADMINISTRATIVA, SEGAF. DIRETORIA FINANCEIRA, DRH, GABINETE DO CHEFE DO EXECUTIVO, GABINETE DO VICE CHEFE DO EXECUTIVO, GERENCIA DE PATRIMÔNIO, ASCON E GERÊNCIA TRIBUTÁRIA E CPC, os membros da Comissão Administrativa de Transição de Mandato (CATM), ao adentrarem na sala da Comissão Permanente de Licitação (CPL), foram surpreendidos com o desaparecimento de todos os processos licitatórios e demais documentos que deveriam estar arquivados naquela sala (CPL), que era presidida por EDICLEUDO GOMES DA COSTA e cujo pregoeiro era ABRAÃO ALVES DA SILVA, bem como com a existência de um único computador de mesa danificado e seu HD corrompido, o que foi devidamente registrado no respectivo Termo de Recebimento de Chaves e Vistoria assinado, dentre outros, pelo próprio Presidente da Comissão Permanente de Licitação (CPL), e nos

Crimes Contra o Patrimônio

06/01/2021 10:29:14

Rua Principal, RUA DUQUE DE CAXIAS Complemento:

PREDIO MUNICIPAL DE PREFEITURA Fundos:

Perímetro: ; Bairro: Centro Localidade: Portel -

Portel / PA

relatórios fotográficos cujas cópias são apresentadas neste ato. Acrescenta que o Sr. MANOEL OLIVEIRA DOS SANTOS, foi o prefeito sucedido pelo Sr. VICENTE DE PAULO FERREIRA OLIVEIRA e que EDICLEUDO GOMES DA COSTA e ABRAÃO ALVES DA SILVA eram os responsáveis pela guarda e manutenção dos documentos que desapareceram da 