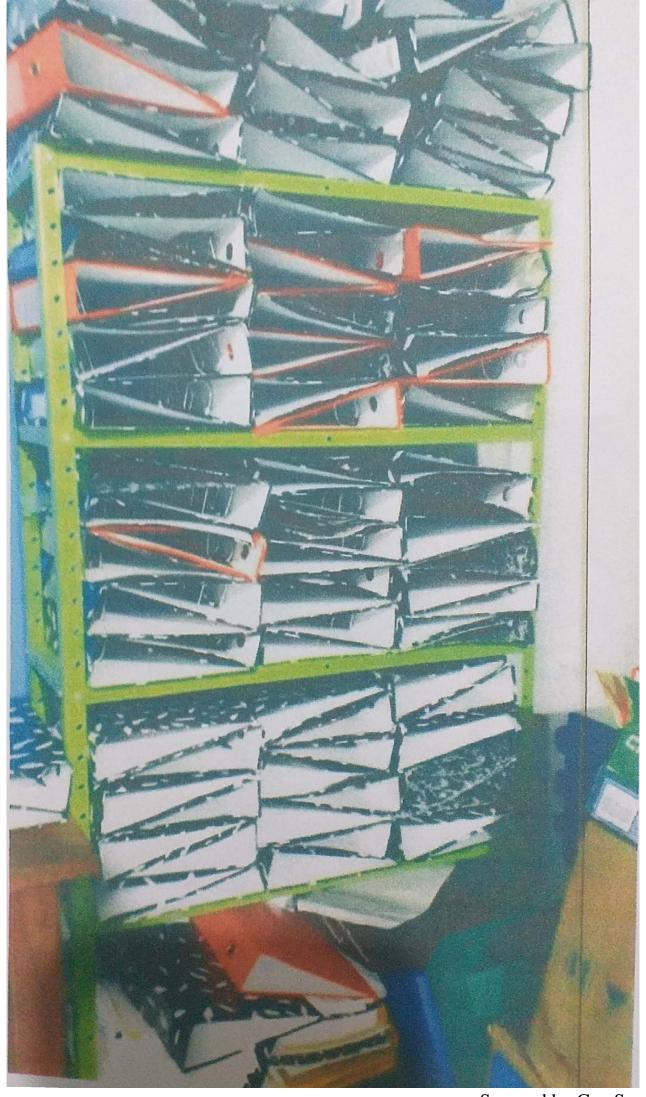

O Procurador do Município de Portel/PA e coordenador da Comissão Administrativa de Transição de Mandato (CATM), Dr. ADILSON DOS SANTOS TENÓRIO, OAB/PA Nº10880, compareceu a esta delegacia de Polícia Civil nesta data para comunicar que, no dia 31 de dezembro de 2020, ao receberem as chaves do prédio da Prefeitura Municipal de Portel/PA, onde funcionam a SEGEP, PROCURADORIA, SEMAP, TESOURARIA, TRIBUTOS, CONTABILIDADE, DIRETORIA ADMINISTRATIVA, SEGAF. DIRETORIA FINANCEIRA, DRH, GABINETE DO CHEFE DO EXECUTIVO, GABINETE DO VICE CHEFE DO EXECUTIVO, GERENCIA DE PATRIMÔNIO, ASCON E GERÊNCIA TRIBUTÁRIA E CPC, os membros da Comissão Administrativa de Transição de Mandato (CATM), ao adentrarem na sala da Comissão Permanente de Licitação (CPL), foram surpreendidos com o desaparecimento de todos os processos licitatórios e demais documentos que deveriam estar arquivados naquela sala (CPL), que era presidida por EDICLEUDO GOMES DA COSTA e cujo pregoeiro era ABRAÃO ALVES DA SILVA, bem como com a existência de um único computador de mesa danificado e seu HD corrompido, o que foi devidamente registrado no respectivo Termo de Recebimento de Chaves e Vistoria assinado, dentre outros, pelo próprio Presidente da Comissão Permanente de Licitação (CPL), e nos

Crimes Contra o Patrimônio

06/01/2021 10:29:14

Rua Principal, RUA DUQUE DE CAXIAS Complemento:

PREDIO MUNICIPAL DE PREFEITURA Fundos:

Perímetro: ; Bairro: Centro Localidade: Portel -

Portel / PA

relatórios fotográficos cujas cópias são apresentadas neste ato. Acrescenta que o Sr. MANOEL OLIVEIRA DOS SANTOS, foi o prefeito sucedido pelo Sr. VICENTE DE PAULO FERREIRA OLIVEIRA e que EDICLEUDO GOMES DA COSTA e ABRAÃO ALVES DA SILVA eram os responsáveis pela guarda e manutenção dos documentos que desapareceram da 