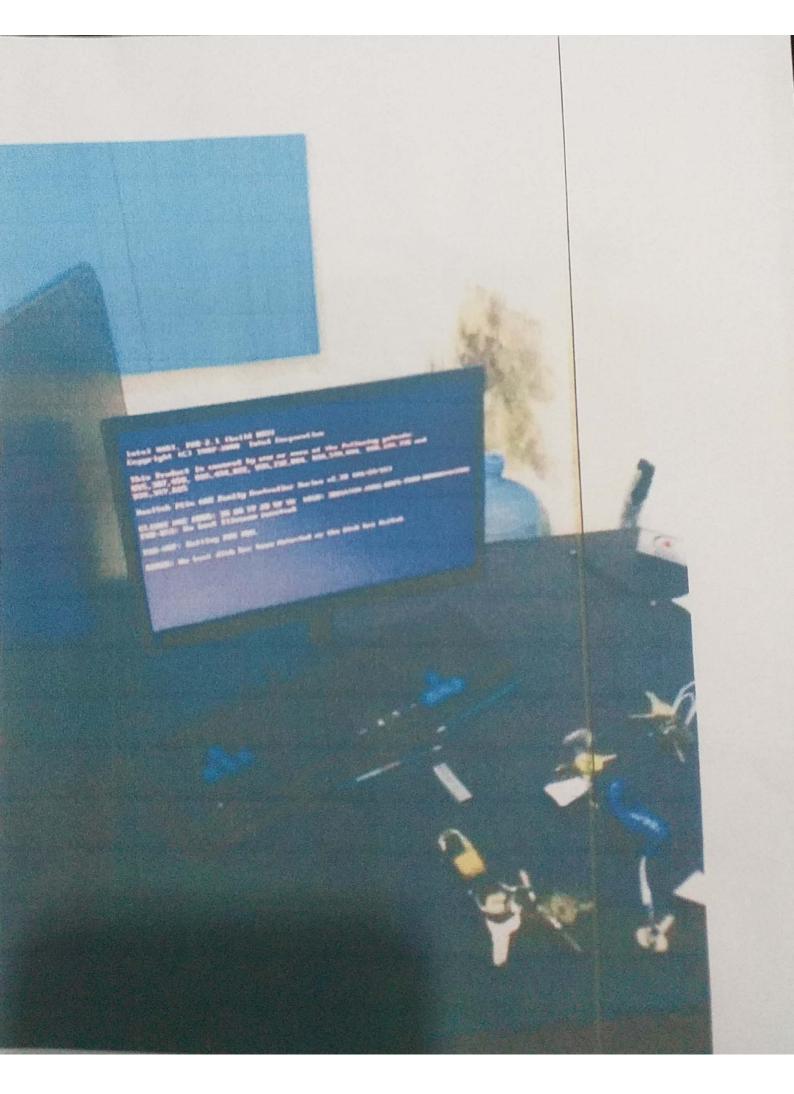

O Procurador do Município de Portel/PA e coordenador da Comissão Administrativa de Transição de Mandato (CATM), Dr. ADILSON DOS SANTOS TENÓRIO, OAB/PA Nº10880, compareceu a esta delegacia de Polícia Civil nesta data para comunicar que, no dia 31 de dezembro de 2020, ao receberem as chaves do prédio da Prefeitura Municipal de Portel/PA, onde funcionam a SEGEP, PROCURADORIA, SEMAP, TESOURARIA, TRIBUTOS, CONTABILIDADE, DIRETORIA ADMINISTRATIVA, SEGAF. DIRETORIA FINANCEIRA, DRH, GABINETE DO CHEFE DO EXECUTIVO, GABINETE DO VICE CHEFE DO EXECUTIVO, GERENCIA DE PATRIMÔNIO, ASCON E GERÊNCIA TRIBUTÁRIA E CPC, os membros da Comissão Administrativa de Transição de Mandato (CATM), ao adentrarem na sala da Comissão Permanente de Licitação (CPL), foram surpreendidos com o desaparecimento de todos os processos licitatórios e demais documentos que deveriam estar arquivados naquela sala (CPL), que era presidida por EDICLEUDO GOMES DA COSTA e cujo pregoeiro era ABRAÃO ALVES DA SILVA, bem como com a existência de um único computador de mesa danificado e seu HD corrompido, o que foi devidamente registrado no respectivo Termo de Recebimento de Chaves e Vistoria assinado, dentre outros, pelo próprio Presidente da Comissão Permanente de Licitação (CPL), e nos

Crimes Contra o Patrimônio

06/01/2021 10:29:14

Rua Principal, RUA DUQUE DE CAXIAS Complemento:

PREDIO MUNICIPAL DE PREFEITURA Fundos:

Perímetro: ; Bairro: Centro Localidade: Portel -

Portel / PA

relatórios fotográficos cujas cópias são apresentadas neste ato. Acrescenta que o Sr. MANOEL OLIVEIRA DOS SANTOS, foi o prefeito sucedido pelo Sr. VICENTE DE PAULO FERREIRA OLIVEIRA e que EDICLEUDO GOMES DA COSTA e ABRAÃO ALVES DA SILVA eram os responsáveis pela guarda e manutenção dos documentos que desapareceram da 