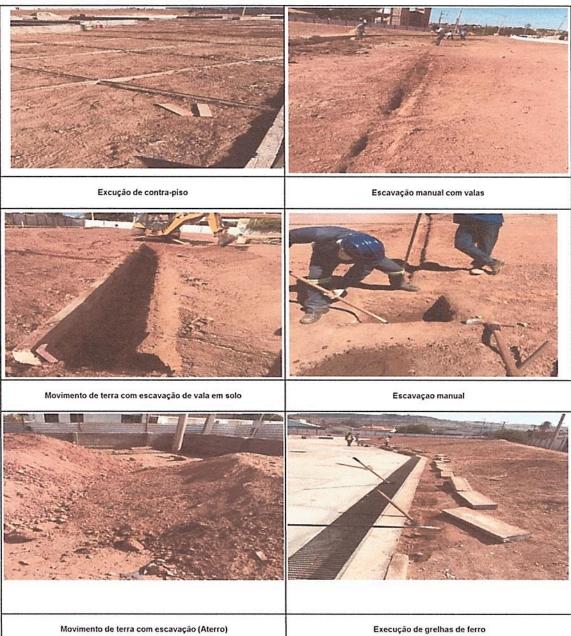

Quanto ao aditamento de valor dá-se devido projeto e orçamento inicial não contemplar quantidade total necessária para completa instalação elétrica e funcionamento da praça pública, quantitativo inferior ao necessário de revestimento cerâmico para paredes do playground e necessidade de utilização de maior quantidade de tubos de drenagem para funcionamento efetivo do sistema.

É de suma importância o acréscimo de serviços e prazo para conclusão mencionada devendo ser incorporado ao contrato já celebrado com a empresa.

As especificações dos itens em planilha quantitativa e os orçamentos coletados para parâmetro de preços encontram-se em anexo.