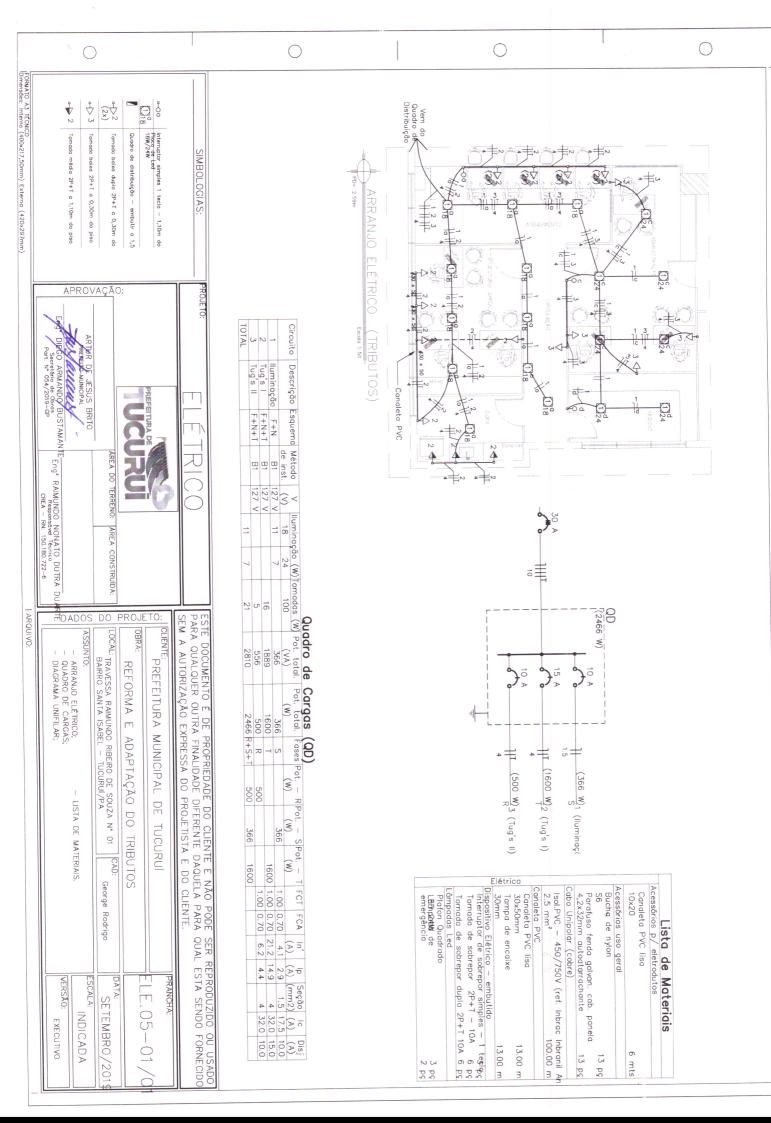

# PEFEITURA MUNICIPAL DE TUCURUÍ SECRETARIA MUNICIPAL DE OBRAS, SERVIÇOS URBANOS E HABITAÇÃO

Memorando nº 0031/2020 - SEMOSHAB-GS

Tucuruí-Pa; 13 de janeiro de 2020.

A: GABINETE DO PREFEITO

ATT: Ilmo Sr. Artur de Jesus Brito

M.D.: Prefeito

Assunto: 1º TERMO ADITIVO DE PRAZO AO CONTRATO Nº 209.2019.20.1.002 SERVIÇOS DE ADAPTAÇÕES DE AMBIENTES EM DIVERSOS SETORES NO PRÉDIO DA PREFEITURA MUNICIPAL DE TUCURUÍ - PA.

Solicitamos de Vossa Excelência, a autorização para elaboração do 1º termo aditivo de prazo do contrato administrativo nº 209.2019.20.1.002 por mais 03 (três) meses até que sejam concluídas as etapas da obra e demais procedimentos correlatos, tendo como executora a empresa Liliana Costa Trajano de Medeiros Ltda. C.N.P.J. nº 16.956.706/0001-61, CV-CPL-002/2019-PMT.

## Em anexo:

• Planilha de Quantitativo e Preços Acumulado;

Cronograma Físico-Financeiro;

Justificativa:

Projetos;

Atenciosamente,

Diego Armando Bustamante

Secretário Municipal de Obras, Serviços Urbanos e Habitação.