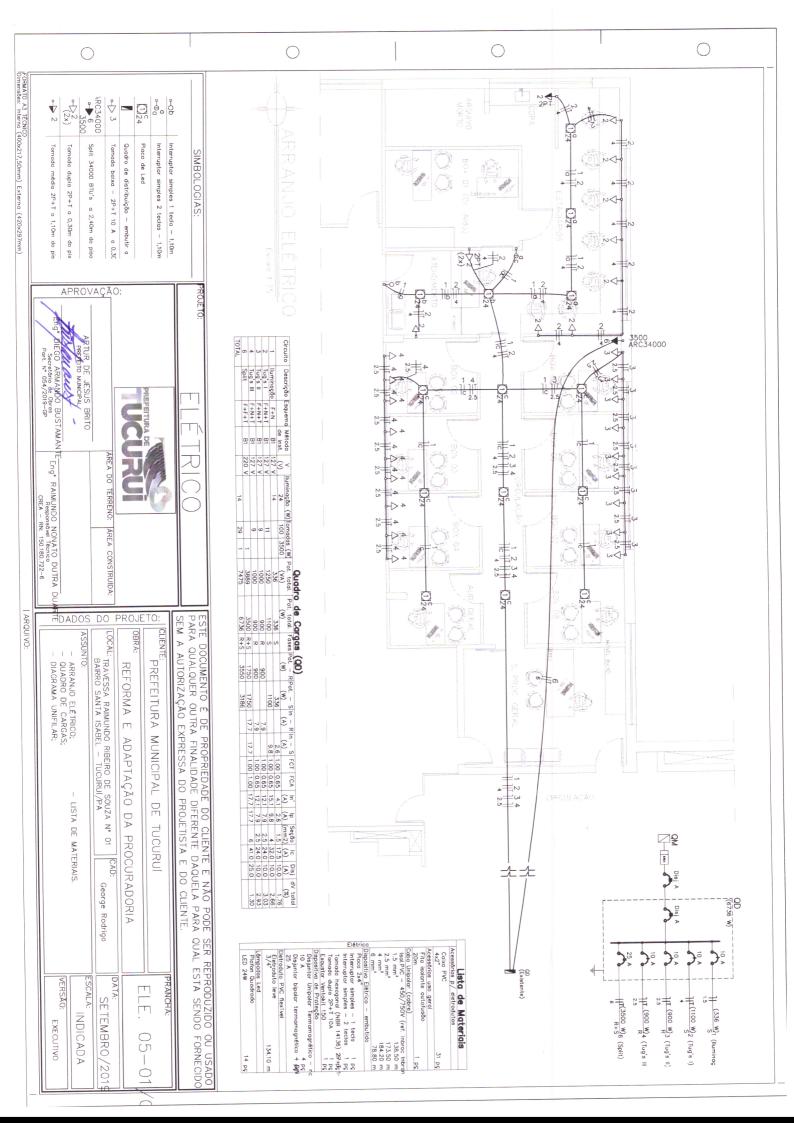

# PEFEITURA MUNICIPAL DE TUCURUÍ SECRETARIA MUNICIPAL DE OBRAS, SERVIÇOS URBANOS E HABITAÇÃO

Memorando nº 0031/2020 - SEMOSHAB-GS

Tucuruí-Pa; 13 de janeiro de 2020.

A: GABINETE DO PREFEITO

ATT: Ilmo Sr. Artur de Jesus Brito

M.D.: Prefeito

Assunto: 1º TERMO ADITIVO DE PRAZO AO CONTRATO Nº 209.2019.20.1.002 SERVIÇOS DE ADAPTAÇÕES DE AMBIENTES EM DIVERSOS SETORES NO PRÉDIO DA PREFEITURA MUNICIPAL DE TUCURUÍ - PA.

Solicitamos de Vossa Excelência, a autorização para elaboração do 1º termo aditivo de prazo do contrato administrativo nº 209.2019.20.1.002 por mais 03 (três) meses até que sejam concluídas as etapas da obra e demais procedimentos correlatos, tendo como executora a empresa Liliana Costa Trajano de Medeiros Ltda. C.N.P.J. nº 16.956.706/0001-61, CV-CPL-002/2019-PMT.

## Em anexo:

• Planilha de Quantitativo e Preços Acumulado;

Cronograma Físico-Financeiro;

Justificativa:

Projetos;

Atenciosamente,

Diego Armando Bustamante

Secretário Municipal de Obras, Serviços Urbanos e Habitação.