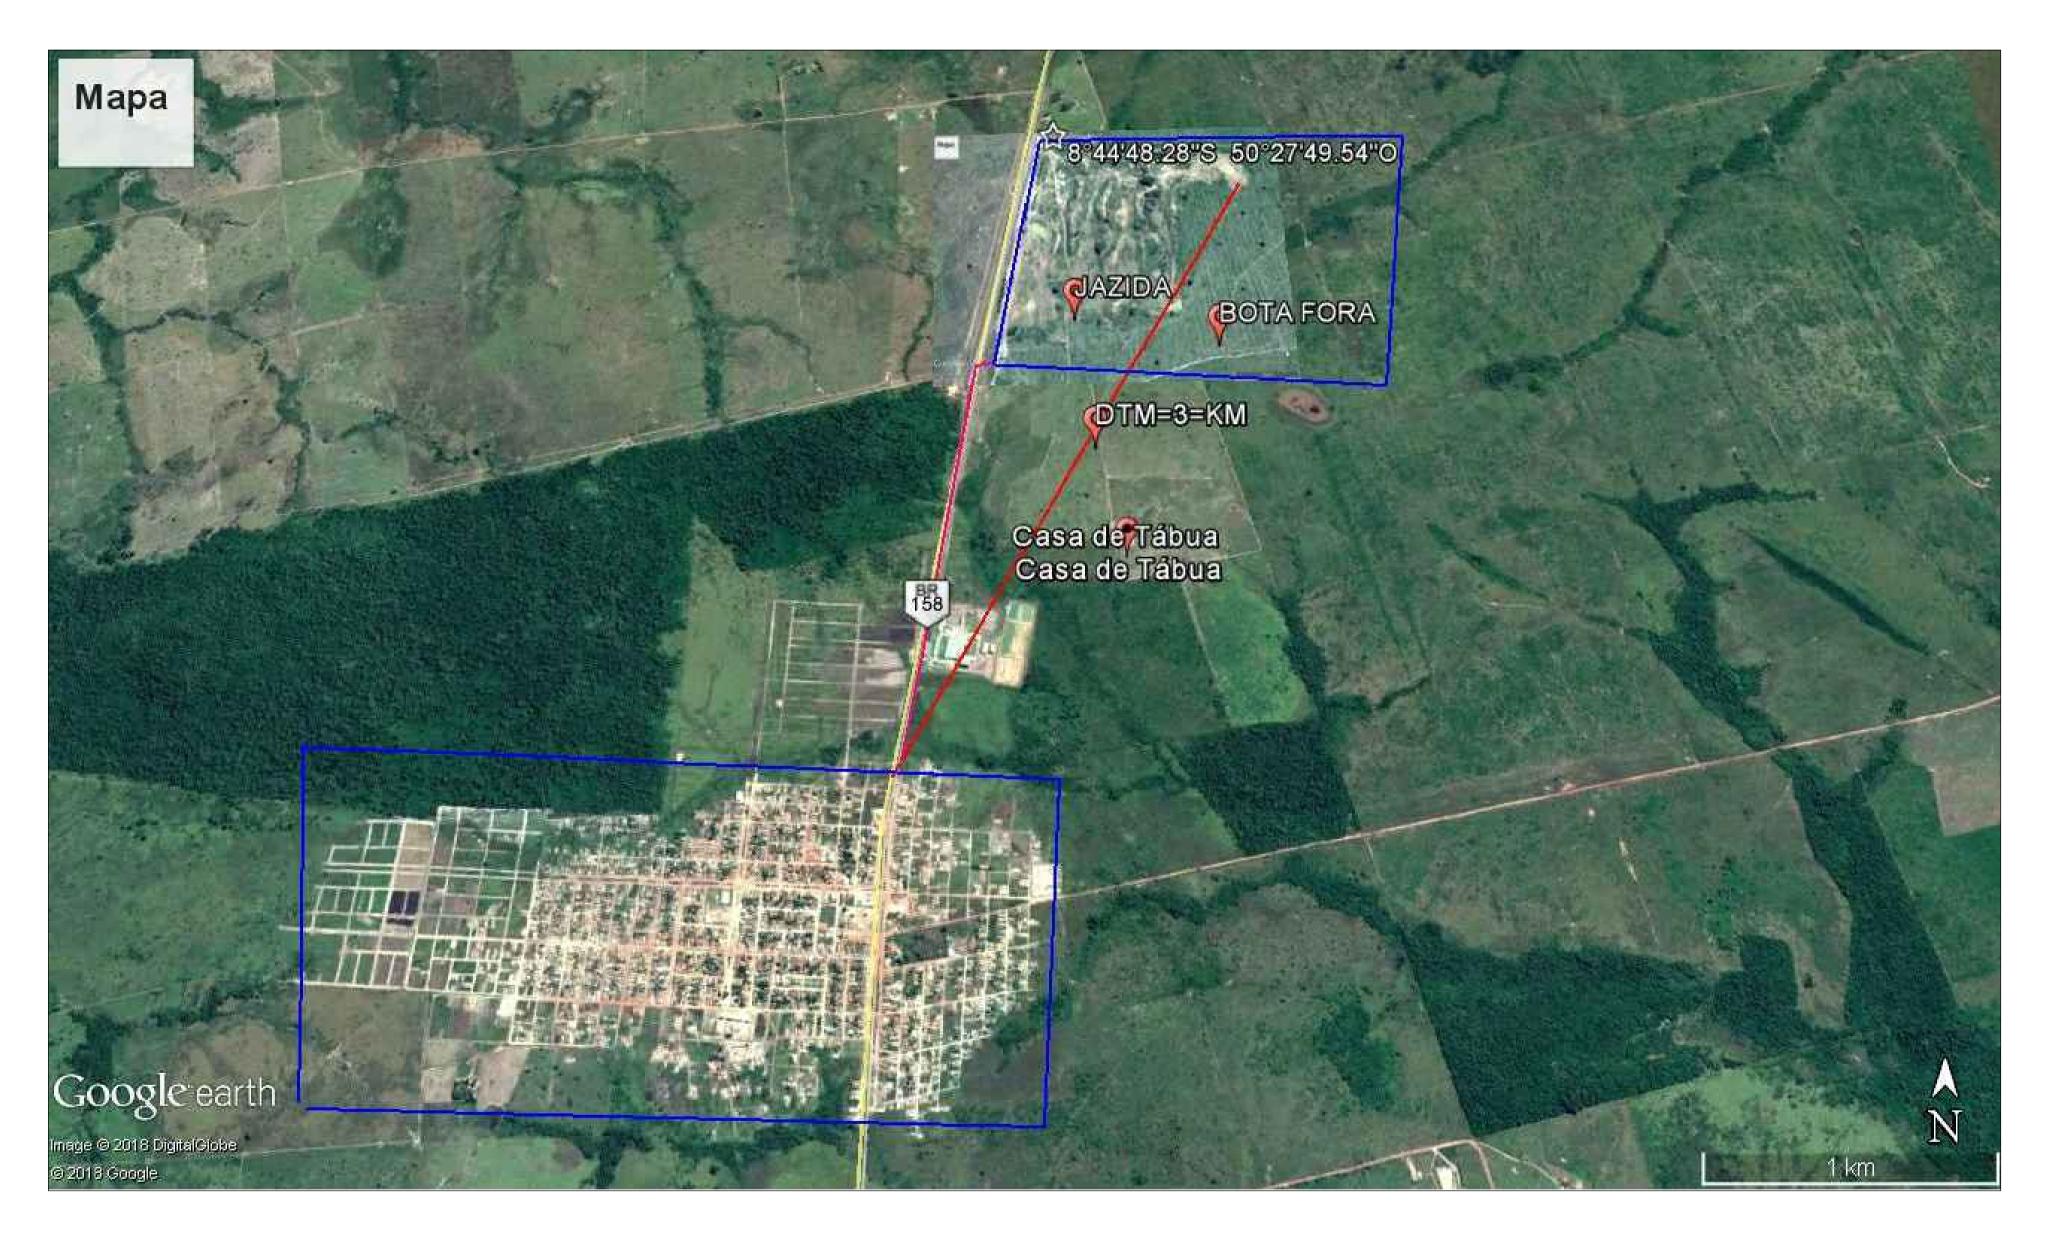

DMT JAZIDA E BOTA FORA

| PREFEITURA                          |                                              |                                                                                                                               | CREA                                                                  |                      |
|-------------------------------------|----------------------------------------------|-------------------------------------------------------------------------------------------------------------------------------|-----------------------------------------------------------------------|----------------------|
|                                     |                                              |                                                                                                                               |                                                                       |                      |
|                                     |                                              |                                                                                                                               |                                                                       |                      |
|                                     |                                              |                                                                                                                               |                                                                       |                      |
|                                     |                                              |                                                                                                                               |                                                                       |                      |
|                                     |                                              |                                                                                                                               |                                                                       |                      |
|                                     |                                              |                                                                                                                               |                                                                       |                      |
|                                     |                                              |                                                                                                                               |                                                                       |                      |
|                                     |                                              |                                                                                                                               |                                                                       |                      |
|                                     |                                              |                                                                                                                               |                                                                       |                      |
|                                     |                                              |                                                                                                                               |                                                                       |                      |
|                                     |                                              |                                                                                                                               |                                                                       |                      |
|                                     |                                              |                                                                                                                               |                                                                       |                      |
| PROJETO                             | PROJETO DE PAVIMENT                          |                                                                                                                               | $\square$                                                             | FOLHA ÚNICA          |
|                                     |                                              |                                                                                                                               | VIAÇAU                                                                |                      |
| OBRA                                |                                              |                                                                                                                               |                                                                       | 0111071              |
|                                     | PAVIMENTAÇÃ(                                 | O DE VIAS UR                                                                                                                  | BANAS                                                                 |                      |
| PROPRIETÁRIO:                       | PAVIMENTAÇÃ(                                 | O DE VIAS UR<br>IUNICIPAL DE                                                                                                  |                                                                       |                      |
| PROPRIETÁRIO:<br>LOCAL:             | PAVIMENTAÇÃO<br>PREFEITURA M<br>VILA CASA DE | O DE VIAS UR<br>IUNICIPAL DE                                                                                                  | BANAS                                                                 |                      |
| PROPRIETÁRIO:<br>LOCAL:             | PAVIMENTAÇÃO<br>PREFEITURA M                 | O DE VIAS UR<br>IUNICIPAL DE<br>E TABUA                                                                                       | BANAS SANTA MARIA DAS                                                 | BARREIRAS            |
| PROPRIETÁRIO:<br>LOCAL:             | PAVIMENTAÇÃO<br>PREFEITURA M<br>VILA CASA DE | DE VIAS UR  MUNICIPAL DE  TABUA  PROPRIETÁRIO:  AUTOR DO PROJETO                                                              | BANAS<br>SANTA MARIA DAS                                              | BARREIRAS            |
| PROPRIETÁRIO:<br>LOCAL:             | PAVIMENTAÇÃO<br>PREFEITURA M<br>VILA CASA DE | DE VIAS UR  MUNICIPAL DE  TABUA  PROPRIETÁRIO:  AUTOR DO PROJETO CREA                                                         | BANAS SANTA MARIA DAS NOME JONAS LIMA NI                              | BARREIRAS            |
| PROPRIETÁRIO:<br>LOCAL:             | PAVIMENTAÇÃO<br>PREFEITURA M<br>VILA CASA DE | DE VIAS UR  MUNICIPAL DE  TABUA  PROPRIETÁRIO:  AUTOR DO PROJETO  CREA  RESPONSÁVEL TÉCNICO                                   | BANAS SANTA MARIA DAS NOME JONAS LIMA NI                              | BARREIRAS            |
| PROPRIETÁRIO:<br>LOCAL:             | PAVIMENTAÇÃO<br>PREFEITURA M<br>VILA CASA DE | DE VIAS UR  MUNICIPAL DE  TABUA  PROPRIETÁRIO:  AUTOR DO PROJETO CREA  RESPONSÁVEL                                            | BANAS SANTA MARIA DAS NOME JONAS LIMA NI                              | BARREIRAS            |
| PROPRIETÁRIO:<br>LOCAL:             | PAVIMENTAÇÃO<br>PREFEITURA M<br>VILA CASA DE | DE VIAS UR  MUNICIPAL DE  TABUA  PROPRIETÁRIO:  AUTOR DO PROJETO  CREA  RESPONSÁVEL TÉCNICO CREA  FIRMA RESPONSÁVEL           | BANAS SANTA MARIA DAS NOME JONAS LIMA NI                              | BARREIRAS            |
| PROPRIETÁRIO:<br>LOCAL:             | PAVIMENTAÇÃO<br>PREFEITURA M<br>VILA CASA DE | DE VIAS UR  MUNICIPAL DE  TABUA  PROPRIETÁRIO:  AUTOR DO PROJETO CREA  RESPONSÁVEL TÉCNICO CREA  FIRMA                        | BANAS SANTA MARIA DAS NOME JONAS LIMA NI                              | BARREIRAS            |
| PROPRIETÁRIO:  LOCAL:               | PAVIMENTAÇÃO PREFEITURA M VILA CASA DE       | DE VIAS UR  MUNICIPAL DE  TABUA  PROPRIETÁRIO:  AUTOR DO PROJETO  CREA  RESPONSÁVEL TÉCNICO CREA  FIRMA RESPONSÁVEL CREA  ART | BANAS  SANTA MARIA DAS  NOME  JONAS LIMA NI CREA-GO-4.79              | BARREIRAS            |
| PROPRIETÁRIO:  LOCAL:  A  SCALA INC | PAVIMENTAÇÃO PREFEITURA M VILA CASA DE       | DE VIAS UR  MUNICIPAL DE  TABUA  PROPRIETÁRIO:  AUTOR DO PROJETO  CREA  RESPONSÁVEL TÉCNICO CREA  FIRMA RESPONSÁVEL CREA  ART | BANAS  SANTA MARIA DAS  NOME  JONAS LIMA NI CREA-GO-4.79              | BARREIRAS  ERYS 94/D |
|                                     | PAVIMENTAÇÃO PREFEITURA M VILA CASA DE  REAS | DE VIAS UR  MUNICIPAL DE  TABUA  PROPRIETÁRIO:  AUTOR DO PROJETO  CREA  RESPONSÁVEL TÉCNICO CREA  FIRMA RESPONSÁVEL CREA  ART | BANAS  SANTA MARIA DAS  NOME  JONAS LIMA NI CREA—GO—4.79  NFERIDO  CA | BARREIRAS  ERYS 94/D |