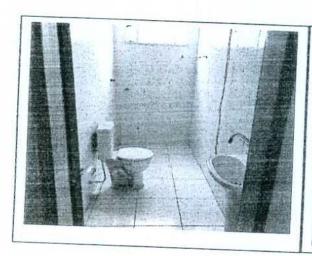

## 6. Observações:

Trata-se de uma casa situada na Avenida Rui Barbosa nº 1296, Bairro Centro, no Município de Santarém, a qual possui pavimentação asfáltica na frente do mesmo, o imóvel possui 06 (seis) salas, 01 (uma) recepção, 03 (três) banheiros e 01 (um) depósito, toda a residência possui piso em cerâmica, possui forro em madeira, portas e janelas em madeira, os banheiros possuem revestimentos cerâmico e louças brancas, as salas são em alvenaria. Possui também um depósito no quintal do imóvel com portas e forro avariaco, o restante da casa em bom estado, não apresenta problema estrutural. Consideramos para fins de avaliação, que o imóvel encontra-se livre e desimpedido de quaisquer ônus ou dívidas ou impedimentos judiciais ou extrajudiciais que possam influenciar, de algum modo, na posse e usufruto do mesmo.

## ANEXO 01 - Relatório Fotográfico

But