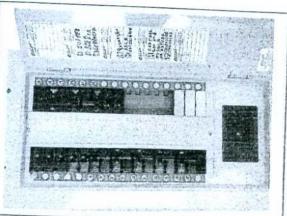

Sim (x) Não () TERRENO MURADO:

246,56 m² área de terreno ÁREA ALUGADA:

|                        | TIPO             | ESTADO                               |
|------------------------|------------------|--------------------------------------|
| COBERTURA              | Telha Ondina     | Ruim () Regular () Bom(x) Ótimo()    |
| CALHAS                 | PVC              | Ruim () Regular () Bom(x) Ótimo()    |
|                        | Madeira (Lambri) | Ruim () Regular () Bom(x) Ótimo()    |
| FORRO                  |                  | Ruim () Regular () Bom(x) Ótimo()    |
| PAREDES INTERNAS       | Alvenaria        |                                      |
| PINTURA GERAL          | Acrilico         | Ruim () Regular () Bom(x) Ótimo()    |
| ESQUADRIAS             | Grades           | Ruim () Regular () Bom(x) Ótimo()    |
| VIDROS                 |                  | Ruim ( ) Regular ( ) Bom(x) Ótimo( ) |
| PORTAS                 | Madeira e Vidro  | Ruim () Regular () Bom(x) Ótimo()    |
| FECHADURAS             |                  | Ruim () Regular () Bom(x) Ótimo()    |
| INSTALAÇÃO HIDRÁULICA  |                  | Ruim () Regular () Bom(x) Ótimo()    |
| INSTALAÇÃO ELÉTRICA    |                  | Ruim () Regular () Bom(x) Ótimo()    |
| SANITÁRIOS             |                  | Ruim () Regular () Bom(x) Ótimo(     |
| ABASTECIMENTOS DE ÁGUA |                  | Ruim () Regular () Bom(x) Ótimo(     |
| PISO                   | Cerâmica         | Ruim () Regular () Bom(x) Ótimo(     |

## ANEXO 01 - Relatório Fotográfico

But