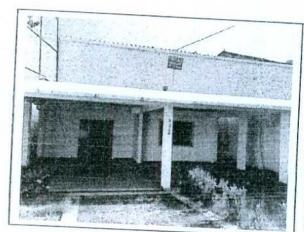

## LAUDO DE VISTORIA

Descrição das condições gerais do imóvel

ENDEREÇO DO IMÓVEL: Imóvel localizado na Avenida: Rui Barbosa, entre as Travessas Padre João e Augusto Monte e Negro, nº 1.296, Bairro Centro, CEP: 68005-052, nesta cidade de Santarém, Estado do Pará.

## 6. Observações:

Trata-se de uma casa situada na Avenida Rui Barbosa nº 1296, Bairro Centro, no Município de Santarém, a qual possui pavimentação asfáltica na frente do mesmo, o imóvel possui 06 (seis) salas, 01 (uma) recepção, 03 (três) banheiros e 01 (um) depósito, toda a residência possui piso em cerâmica, possui forro em madeira, portas e janelas em madeira, os banheiros possuem revestimentos cerâmico e louças brancas, as salas são em alvenaria. Possui também um depósito no quintal do imóvel com portas e forro avariaco, o restante da casa em bom estado, não apresenta problema estrutural. Consideramos para fins de avaliação, que o imóvel encontra-se livre e desimpedido de quaisquer ônus ou dívidas ou impedimentos judiciais ou extrajudiciais que possam influenciar, de algum modo, na posse e usufruto do mesmo.