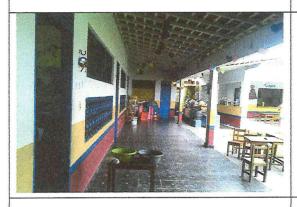

# **CONSTRUÇÃO:**

Trata-se de uma escola de pequeno porte, onde se encontra instalado o Centro Municipal de Educação Infantil Pequeno Samuel, com a instalação de água e luz, piso em cerâmica e cimento, área construída aproximadamente de 250,00m². Fachada rebocada e pintada, janelas de madeira, portas de madeira, área de acesso, iluminação feita por lâmpadas fluorescentes, portão de entrada em ferro. Imóvel de padrão médio, construção em estado de conservação regular.

# ANEXO LEVANTAMENTO FOTOGRÁFICO

# CENTRO EDUCACIONAL INFANTIL PEQUENO SAMUEL