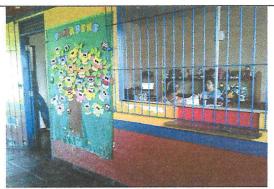

# **CONSTRUÇÃO:**

Trata-se de uma escola de pequeno porte, onde se encontra instalado o Centro Municipal de Educação Infantil Pequeno Samuel, com a instalação de água e luz, piso em cerâmica e cimento, área construída aproximadamente de 250,00m². Fachada rebocada e pintada, janelas de madeira, portas de madeira, área de acesso, iluminação feita por lâmpadas fluorescentes, portão de entrada em ferro. Imóvel de padrão médio, construção em estado de conservação regular.

# ANEXO LEVANTAMENTO FOTOGRÁFICO

# CENTRO EDUCACIONAL INFANTIL PEQUENO SAMUEL