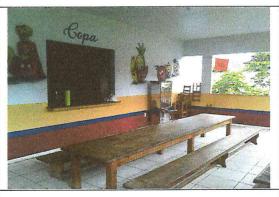

# **CONSTRUÇÃO:**

Trata-se de uma escola de pequeno porte, onde se encontra instalado o Centro Municipal de Educação Infantil Pequeno Samuel, com a instalação de água e luz, piso em cerâmica e cimento, área construída aproximadamente de 250,00m². Fachada rebocada e pintada, janelas de madeira, portas de madeira, área de acesso, iluminação feita por lâmpadas fluorescentes, portão de entrada em ferro. Imóvel de padrão médio, construção em estado de conservação regular.

# ANEXO LEVANTAMENTO FOTOGRÁFICO

# CENTRO EDUCACIONAL INFANTIL PEQUENO SAMUEL