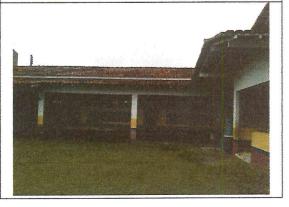

# **CONSTRUÇÃO:**

Trata-se de uma escola de pequeno porte, onde se encontra instalado o Centro Municipal de Educação Infantil Pequeno Samuel, com a instalação de água e luz, piso em cerâmica e cimento, área construída aproximadamente de 250,00m². Fachada rebocada e pintada, janelas de madeira, portas de madeira, área de acesso, iluminação feita por lâmpadas fluorescentes, portão de entrada em ferro. Imóvel de padrão médio, construção em estado de conservação regular.

# ANEXO LEVANTAMENTO FOTOGRÁFICO

# CENTRO EDUCACIONAL INFANTIL PEQUENO SAMUEL