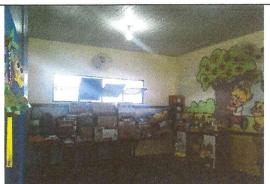

# **CONSTRUÇÃO:**

Trata-se de uma escola de pequeno porte, onde se encontra instalado o Centro Municipal de Educação Infantil Pequeno Samuel, com a instalação de água e luz, piso em cerâmica e cimento, área construída aproximadamente de 250,00m². Fachada rebocada e pintada, janelas de madeira, portas de madeira, área de acesso, iluminação feita por lâmpadas fluorescentes, portão de entrada em ferro. Imóvel de padrão médio, construção em estado de conservação regular.

# ANEXO LEVANTAMENTO FOTOGRÁFICO

# CENTRO EDUCACIONAL INFANTIL PEQUENO SAMUEL