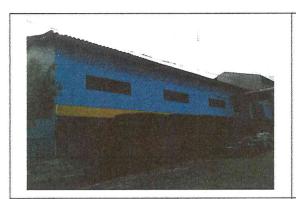

# **CONSTRUÇÃO:**

Trata-se de uma escola de pequeno porte, onde se encontra instalado o Centro Municipal de Educação Infantil Pequeno Samuel, com a instalação de água e luz, piso em cerâmica e cimento, área construída aproximadamente de 250,00m². Fachada rebocada e pintada, janelas de madeira, portas de madeira, área de acesso, iluminação feita por lâmpadas fluorescentes, portão de entrada em ferro. Imóvel de padrão médio, construção em estado de conservação regular.

# ANEXO LEVANTAMENTO FOTOGRÁFICO

# CENTRO EDUCACIONAL INFANTIL PEQUENO SAMUEL