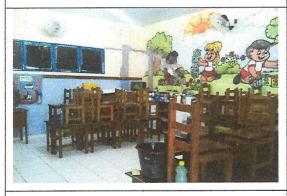

# **CONSTRUÇÃO:**

Trata-se de uma escola de pequeno porte, onde se encontra instalado o Centro Municipal de Educação Infantil Pequeno Samuel, com a instalação de água e luz, piso em cerâmica e cimento, área construída aproximadamente de 250,00m². Fachada rebocada e pintada, janelas de madeira, portas de madeira, área de acesso, iluminação feita por lâmpadas fluorescentes, portão de entrada em ferro. Imóvel de padrão médio, construção em estado de conservação regular.

# ANEXO LEVANTAMENTO FOTOGRÁFICO

# CENTRO EDUCACIONAL INFANTIL PEQUENO SAMUEL