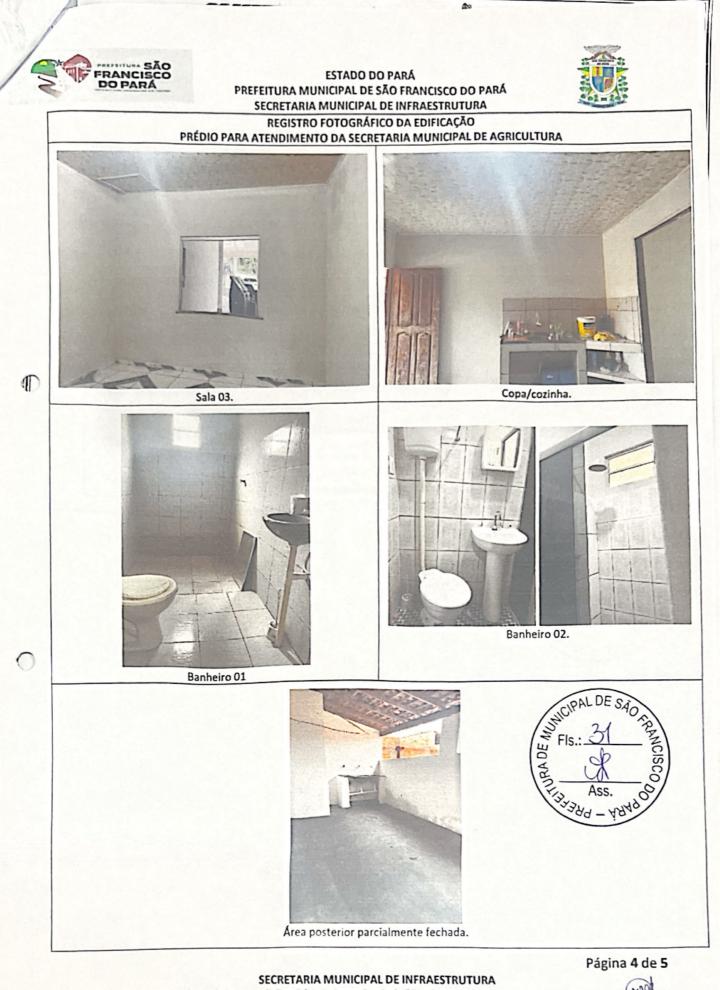

# 8. ANÁLISE TÉCNICA:

Vistoriado o imóvel acima descrito, foi constatado que o mesmo se encontra em hum estado de conservação e, do ponto de vista estrutural, o imóvel apresenta elementos constructivos depuro da normalidade e não apresenta fissuras, trincas ou rachaduras, conforme registro fotográfico anexo. Apresenta área compatível com a necessidade da secretaria e, possui uma ótima localização, distante 395,00 m da sede da Prefeitura Municipal e Secretaria Municipal de Administração e de Finanças, próximo à outros órgãos públicos como, Secretaria Municipal de Saúde, Fórum, Secretaria Municipal de Cultura, Secretaria Municipal de Esporte, Secretaria Municipal de Educação, Secretaria Municipal de Assistência Social, Vigilância Sanitária, SESPA, CREAS, COSAMPA, Casa dos Conselhos e Escolas.