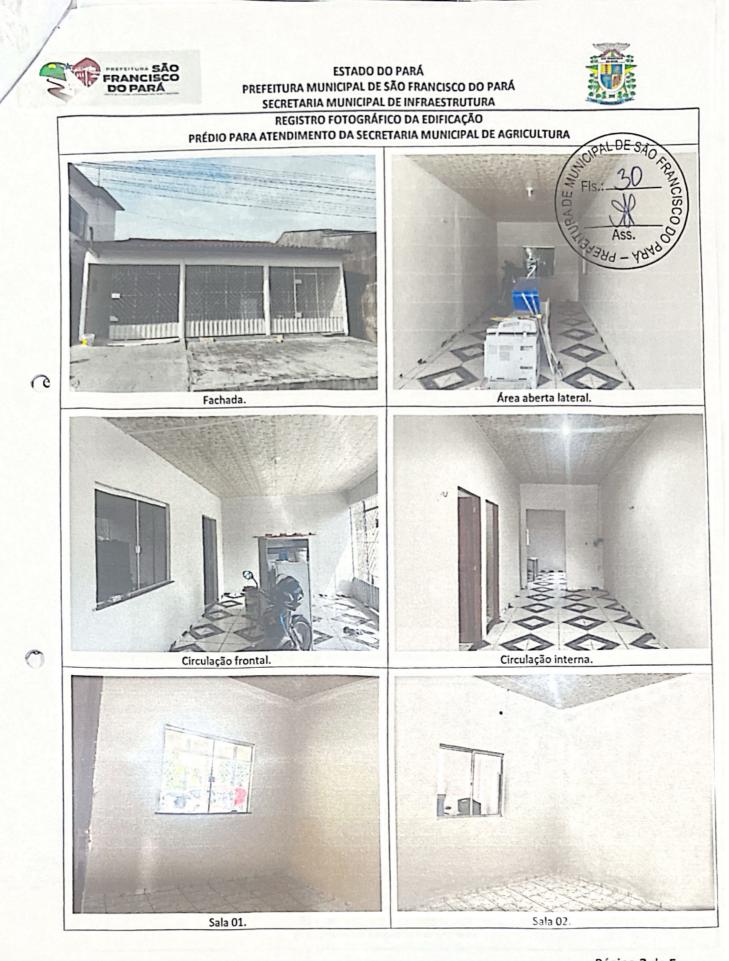

6. DATA DA VISTORIA: 29 de janeiro de 2025.

7. DADOS DO IMÓVEL VISTORIADO E CONDIÇÕES DA EDIFICAÇÃO:

- Área do Terreno: 285,00 m<sup>2</sup>;
- Área Construída: 155,73 m<sup>2</sup>;

• Implantação: O terreno do imóvel é de 10,00 m de frente, 28,50 m de comprimento pelo lado direito, 28,50 m de comprimento pelo lado esquerdo e 10,00 m de fundos, totalizando 285,00 m<sup>2</sup>, com área construída de 155,73 m<sup>2</sup>, possuindo 10 ambientes: 01 área aberta lateral, 01 circulação frontal, 01 circulação interna, 03 salas internas, 01 copa/cozinha, 02 banheiros e 01 área posterior parcialmente fechada. Possui um recuo de 4,00 m da via, e está acima do nível da rua;

• Painel de fechamento: Em alvenaria, rebocada e pintada e banheiros revestidos com cerâmica até 1,50 m;

· Cobertura: Estrutura do telhado em madeira e telhas cerâmicas;

• Esquadria: Portão e grade frontal em chapa metálica tubular com grade ferro, porta do acesso principal em vidro temperado, portas dos ambientes internos em madeira, janelas em vidro temperado e balancins em ferro e vidro, todos em bom estado de conservação;

- Estrutura: Em concreto, não possuindo nenhuma patologia aparente;
- Instalação Elétrica: As instalações estão em bom estado;
- Instalação Hidráulica: As instalações estão em bom estado;

### ESTADO DO PARÁ PREFEITURA MUNICIPAL DE SÃO FRANCISCO DO PARÁ SECRETARIA MUNICIPAL DE INFRAESTRUTURA

- Piso: Cerâmico, exceto área posterior, a qual possui piso cimentado grosso.
- Forro: PVC, exceto área posterior, a qual não possui forro.

# 8. ANÁLISE TÉCNICA:

Vistoriado o imóvel acima descrito, foi constatado que o mesmo se encontra em hum estado de conservação e, do ponto de vista estrutural, o imóvel apresenta elementos constructivos depuro da normalidade e não apresenta fissuras, trincas ou rachaduras, conforme registro fotográfico anexo. Apresenta área compatível com a necessidade da secretaria e, possui uma ótima localização, distante 395,00 m da sede da Prefeitura Municipal e Secretaria Municipal de Administração e de Finanças, próximo à outros órgãos públicos como, Secretaria Municipal de Saúde, Fórum, Secretaria Municipal de Cultura, Secretaria Municipal de Esporte, Secretaria Municipal de Educação, Secretaria Municipal de Assistência Social, Vigilância Sanitária, SESPA, CREAS, COSAMPA, Casa dos Conselhos e Escolas.