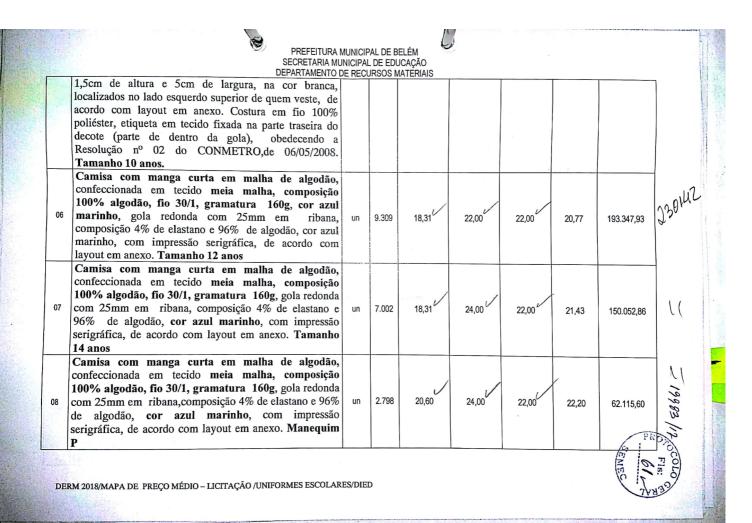

|    | PREFEITURA MUN<br>SECRETARIA MUNI<br>DEPARTAMENTO DE                                                                                                                                                                                                                                                                                                                                                                               | CIPAL | DE EDUC | CAÇÃO |       |       |       |           |                 |
|----|------------------------------------------------------------------------------------------------------------------------------------------------------------------------------------------------------------------------------------------------------------------------------------------------------------------------------------------------------------------------------------------------------------------------------------|-------|---------|-------|-------|-------|-------|-----------|-----------------|
| 09 | Camisa com manga curta em malha de algodão, confeccionada em tecido meia malha, composição 100% algodão, fio 30/1, gramatura 160g, gola redonda com 25mm em ribana, composição 4% de elastano e 96% de algodão, cor azul marinho, com impressão serigráfica, de acordo com layout em anexo. Manequim M.                                                                                                                            | un    | 3.275   | 20,60 | 24,00 | 22,00 | 22,20 | 72.705,00 | И               |
| 10 | Camisa com manga curta em malha de algodão, confeccionada em tecido meia malha, composição 100% algodão, fio 30/1,gramatura 160g, gola redonda com 25mm em ribana,composição 4% de elastano e 96% de algodão, cor azul marinho, com impressão serigráfica, de acordo com layout em anexo.Manequim G.                                                                                                                               | un    | 3.101   | 20,60 | 24,00 | 22,00 | 22,20 | 68.842,20 | U               |
| 11 | Camisa com manga curta em malha de algodão, confeccionada em tecido meia malha, composição 100% algodão, fio 30/1, gramatura 160g, gola redonda com 25mm em ribana, composição 4% de elastano e 96% de algodão, cor azul marinho, com impressão serigráfica, de acordo com layout em anexo. Manequim GG.                                                                                                                           | un    | 776     | 20,60 | 24,00 | 22,00 | 22,20 | 17.227,20 | 16031           |
| 12 | Bermuda escolar, para alunos matriculados nas Turmas: Berçários I, II e Maternal I), confeccionada em tecido com 65% poliéster e 35% em helanca, na cor azul marinho(R2G8B128), gramatura de 260g com elástico de 3cm de largura na cintura, barra de acabamento das pernas em ribana com 2 cm de largura, 65% poliester, 33% viscose e 2% elastano, 240 g/m², na cor azul bebê (R102G153B255), com a palavra SEMEC em serigrafia, | un    | 774     | 13,00 | 22,00 | 22,00 | 19,00 | 14.706,00 | 3 19983 /12 OCO |