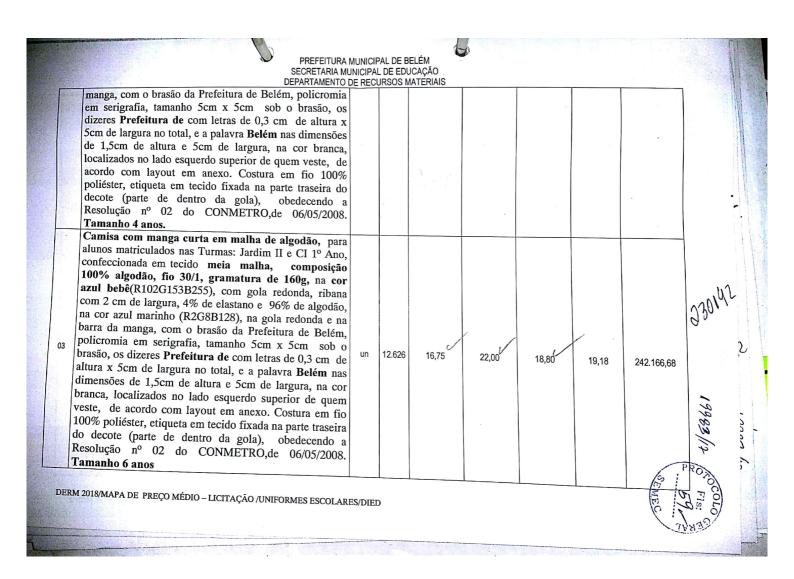

## PREFEITURA MUNICIPAL DE BELÉM SECRETARIA MUNICIPAL DE EDUCAÇÃO DEPARTAMENTO DE RECURSOS MATERIAIS

MAPA DE COTAÇÃO DE PREÇO MÉDIO **FÁBRICA NATIVA** NETA PREÇO ITEM TOTAL ESPECIFICAÇÃO DOS UNIFORMES **ESPERANÇA** UNIFORMES **MALHAS** MÉDIO Camisa com manga curta em malha de algodão, para alunos matriculados nas Turmas: Berçários I, II e Maternal I, confeccionada em tecido meia malha, composição 100% algodão, fio 30/1, gramatura 160g, 230142 na cor azul bebê(R102G153B255), com gola redonda, ribana com 2 cm de largura, 4% de elastano e 96% de algodão, na cor azul marinho (R2G8B128), na gola redonda e na barra da manga, com o brasão da Prefeitura de Belém, policromia em serigrafia, tamanho 5cm x 5cm 15,82 22,00 18,80 18,87 27.078,45 1.435 sob o brasão, os dizeres Prefeitura de com letras de 0,3 cm de altura x 5cm de largura no total, e a palavra Belém nas dimensões de 1,5cm de altura e 5cm de largura, na cor branca, localizados no lado esquerdo superior de quem veste, de acordo com layout em anexo. Costura em fio 100% poliéster, etiqueta em tecido fixada na parte traseira do decote(parte de dentro da gola), obedecendo a Resolução nº 02 do CONMETRO, de 06/05/2008. Tamanho 2 anos. Camisa com manga curta em malha de algodão, para alunos matriculados nas Turmas: Maternal II e Jardim I, confeccionada em tecido meia malha, composição, 100%, algodão, fio 30/1, gramatura 160g, na cor azul 8.842 16,25 22,00 18,80 19,01 168.086,42 bebê(R102G153B255), com gola redonda, ribana com 2 cm de largura, 4% de elastano e 96% de algodão, na cor azul marinho (R2G8B128), na gola redonda e na barra da

DERM 2018/MAPA DE PREÇO MÉDIO – LICITAÇÃO /UNIFORMES ESCOLARES/DIED

PREFEITURA MUNICIPAL DE BELÉM SECRETARIA MUNICIPAL DE EDUCAÇÃO DEPARTAMENTO DE RECURSOS MATÉRIAIS Camisa com manga curta em malha de algodão, para a faixa etária de 07 a 08 anos, confeccionada em tecido meia malha, composição 100% algodão, fio 30/1, gramatura 160g, na cor azul bebê(R102G153B255), com gola redonda, ribana com 2 cm de largura, 4% elastano e 96% de algodão, na cor azul marinho (R2G8B128), na gola redonda e na barra da manga, com o brasão da Prefeitura de Belém, policromia em serigrafia, tamanho 5cm x 5cm sob o brasão, os dizeres 1230142 17,78 18,80 12.521 22,00 19,52 244.409,92 Prefeitura de com letras de 0,3 cm de altura x 5cm de largura no total, e a palavra Belém nas dimensões de 1,5cm de altura e 5cm de largura, na cor branca, localizados no lado esquerdo superior de quem veste, de acordo com layout em anexo. Costura em fio 100% poliéster, etiqueta em tecido fixada na parte traseira do decote (parte de dentro da gola), obedecendo a Resolução nº 02 do CONMETRO, de 06/05/2008. Tamanho 8 anos. Camisa com manga curta em malha de algodão, para a faixa etária de 09 a 10 anos, confeccionada em tecido meia malha, composição 100% algodão, fio 30/1, gramatura 160g, na cor azul bebê(R102G153B255), com gola redonda, ribana com 2 cm de largura, 4% de elastano e 96% de algodão, na cor azul marinho 12.371 17,78 22,00 22,00 20,59 254.718,89 (R2G8B128), na gola redonda e na barra da manga, com o brasão da Prefeitura de Belém, policromia em serigrafia, tamanho 5cm x 5cm sob o brasão, os dizeres Prefeitura de com letras de 0,3 cm de altura x 5cm de largura no total, e a palavra Belém nas dimensões de DERM 2018/MAPA DE PREÇO MÉDIO – LICITAÇÃO /UNIFORMES ESCOLARES/DIED