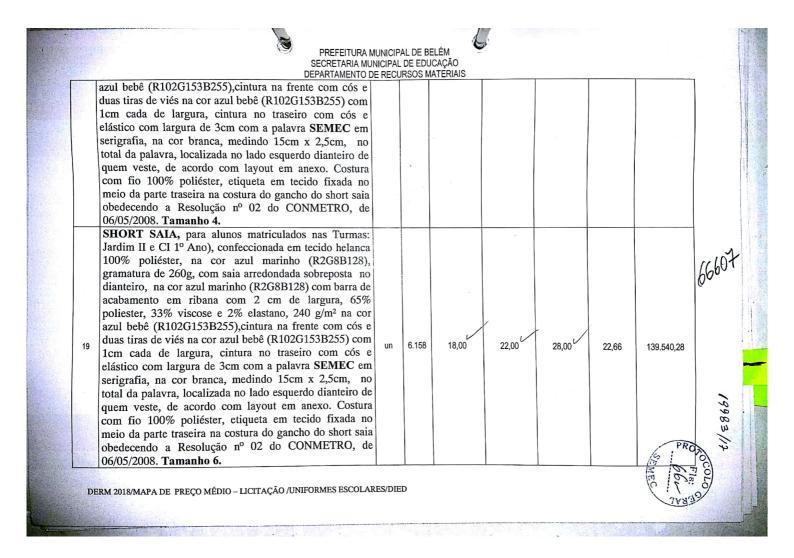

|    | em anexo. Costura com fio 100% poliéster, etiqueta em tecido fixada na costura traseira da bermuda obedecendo a resolução nº 02 do CONMETRO, de 06/05/2008. Tam. 10.                                                                                                                                                                                                                                                                                                                                                                                                                                                                                                                                                                                                                                                                                                                                                                                     |    |       |       |       |       |       |           |         |
|----|----------------------------------------------------------------------------------------------------------------------------------------------------------------------------------------------------------------------------------------------------------------------------------------------------------------------------------------------------------------------------------------------------------------------------------------------------------------------------------------------------------------------------------------------------------------------------------------------------------------------------------------------------------------------------------------------------------------------------------------------------------------------------------------------------------------------------------------------------------------------------------------------------------------------------------------------------------|----|-------|-------|-------|-------|-------|-----------|---------|
| 17 | SHORT SAIA, para alunos matriculados nas Turmas: Berçários I, II e Maternal I, confeccionada em tecido em helanca 100% poliéster, na cor azul marinho (R2G8B128), gramatura de 260g, com saia arredondada sobreposta no dianteiro na cor azul marinho (R2G8B128) com barra de acabamento em ribana com 2 cm de largura, 65% poliester, 33% viscose e 2% elastano, 240 g/m² na cor azul bebê (R102G153B255),cintura na frente com cós e duas tiras de viés na cor azul bebê (R102G153B255) com 1cm cada de largura, cintura no traseiro com cós e elástico com largura de 3cm com a palavra SEMEC em serigrafia, na cor branca, medindo 15cm x 2,5cm, no total da palavra, localizada no lado esquerdo dianteiro de quem veste, de acordo com layout em anexo. Costura com fio 100% poliéster, etiqueta em tecido fixada no meio da parte traseira na costura do gancho do short saia obedecendo a Resolução nº 02 do CONMETRO, de 06/05/2008. Tamanho 2. | un | 662   | 17,00 | 22,00 | 28,00 | 22,33 | 14.782,46 | 66607   |
| 18 | SHORT SAIA, para alunos matriculados nas Turmas: Maternal II E Jardim I, confeccionada em tecido helanca 100% poliéster, na cor azul marinho (R2G8B128), gramatura de 260g, com saia arredondada sobreposta no dianteiro na cor azul marinho (R2G8B128) com barra de acabamento em ribana com 2cm de largura, 65% poliester, 33% viscose e 2% elastano, 240 g/m² na cor                                                                                                                                                                                                                                                                                                                                                                                                                                                                                                                                                                                  | un | 4.205 | 17,00 | 22,00 | 28,00 | 22,33 | 93.897,65 | 1/2888/ |

PREFEITURA MUNICIPAL DE BELÉM SECRETARIA MUNICIPAL DE EDUCAÇÃO DEPARTAMENTO DE RECURSOS MATÉRIAIS SHORT SAIA, para a faixa etária de 07 e 08 anos, confeccionada em tecido helanca 100% poliéster, na cor azul marinho (R2G8B128), gramatura de 260g, com saia arredondada sobreposta no dianteiro, na cor azul marinho (R2G8B128) com barra de acabamento em ribana com 2 cm de largura, 65% poliester, 33% viscose e elastano, 240 g/m² na cor azul bebê (R102G153B255), cintura na frente com cós e duas tiras de viés na cor azul bebê (R102G153B255) com 1cm cada 138.248,66 22,00 L 28,00 22,66 18,00 6.101 de largura, cintura no traseiro com cós e elástico com largura de 3cm com a palavra SEMEC em serigrafia, na cor branca, medindo 15cm x 2,5cm, no total da palavra, localizada no lado esquerdo dianteiro de quem veste, de acordo com layout em anexo. Costura com fio 100% poliéster, etiqueta em tecido fixada no meio da parte traseira na costura do gancho do short saia obedecendo a Resolução nº 02 do CONMETRO, de 06/05/2008. Tamanho 8. SHORT SAIA, para a faixa etária de 09 e 10 anos, confeccionada em tecido helanca 100% poliéster, na cor azul marinho (R2G8B128), gramatura de 260g, com saia arredondada sobreposta no dianteiro na cor azul marinho (R2G8B128) com barra de acabamento em ribana com 2 18.00 28,00 5.931 22,00 22,66 134.396,46 cm de largura, 65% poliester, 33% viscose e 2% elastano, 240 g/m² na cor azul bebê (R102G153B255),cintura na frente com cós e duas tiras de viés na cor azul bebê (R102G153B255) com 1cm cada de largura, cintura no traseiro com cós e elástico com largura de 3cm com a palavra SEMEC em serigrafia, na cor branca, medindo DERM 2018/MAPA DE PREÇO MÉDIO – LICITAÇÃO /UNIFORMES ESCOLARES/DIED