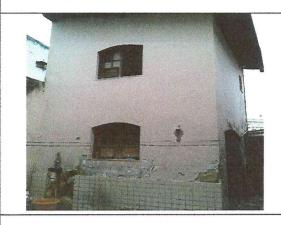

### **CONSTRUÇÃO:**

Trata-se de uma residência em alvenaria, em dois pavimentos, onde se encontra instalado A república dos estudantes universitários de Castanhal, com a instalação de água e luz, piso em cerâmica e cimento, área construída aproximadamente de 300m². Fachada rebocada e pintada, janelas de madeira, portas de madeira, área de acesso, iluminação feita por lâmpadas fluorescentes. Imóvel de padrão médio, construção em estado de conservação bom.

## LEVANTAMENTO FOTOGRÁFICO CASA DO ESTUDANTE