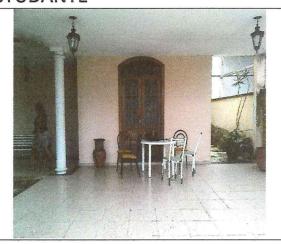

### **CONSTRUÇÃO:**

Trata-se de uma residência em alvenaria, em dois pavimentos, onde se encontra instalado A república dos estudantes universitários de Castanhal, com a instalação de água e luz, piso em cerâmica e cimento, área construída aproximadamente de 300m². Fachada rebocada e pintada, janelas de madeira, portas de madeira, área de acesso, iluminação feita por lâmpadas fluorescentes. Imóvel de padrão médio, construção em estado de conservação bom.

## LEVANTAMENTO FOTOGRÁFICO CASA DO ESTUDANTE