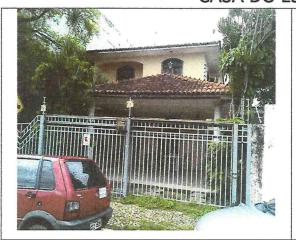

### **CONSTRUÇÃO:**

Trata-se de uma residência em alvenaria, em dois pavimentos, onde se encontra instalado A república dos estudantes universitários de Castanhal, com a instalação de água e luz, piso em cerâmica e cimento, área construída aproximadamente de 300m². Fachada rebocada e pintada, janelas de madeira, portas de madeira, área de acesso, iluminação feita por lâmpadas fluorescentes. Imóvel de padrão médio, construção em estado de conservação bom.

## LEVANTAMENTO FOTOGRÁFICO CASA DO ESTUDANTE