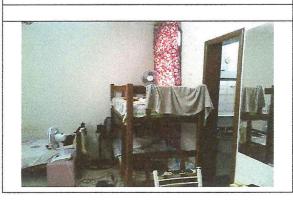

### **CONSTRUÇÃO:**

Trata-se de uma residência em alvenaria, em dois pavimentos, onde se encontra instalado A república dos estudantes universitários de Castanhal, com a instalação de água e luz, piso em cerâmica e cimento, área construída aproximadamente de 300m². Fachada rebocada e pintada, janelas de madeira, portas de madeira, área de acesso, iluminação feita por lâmpadas fluorescentes. Imóvel de padrão médio, construção em estado de conservação bom.

## LEVANTAMENTO FOTOGRÁFICO CASA DO ESTUDANTE