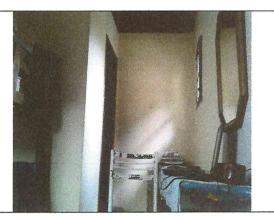

### **CONSTRUÇÃO:**

Trata-se de uma residência em alvenaria, em dois pavimentos, onde se encontra instalado A república dos estudantes universitários de Castanhal, com a instalação de água e luz, piso em cerâmica e cimento, área construída aproximadamente de 300m². Fachada rebocada e pintada, janelas de madeira, portas de madeira, área de acesso, iluminação feita por lâmpadas fluorescentes. Imóvel de padrão médio, construção em estado de conservação bom.

## LEVANTAMENTO FOTOGRÁFICO CASA DO ESTUDANTE