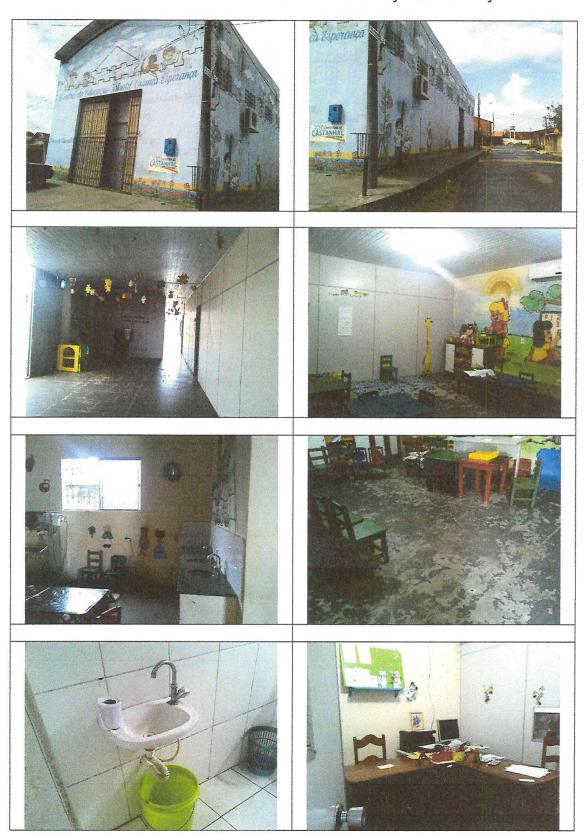

### **CONSTRUÇÃO:**

Trata-se de um Galpão, onde se encontra instalado ao Centro de Educação infantil Criança Esperança, com a instalação de água e luz, piso de cimento liso, área construída aproximadamente de 225,00m². Fachada rebocada e pintada, iluminação feita por lâmpadas fluorescentes, portão de entrada em ferro. Imóvel de padrão médio, construção em estado de conservação bom.

# LEVANTAMENTO FOTOGRÁFICO CENTRO EDUCACIONAL INFANTIL CRIANÇA ESPERANÇA