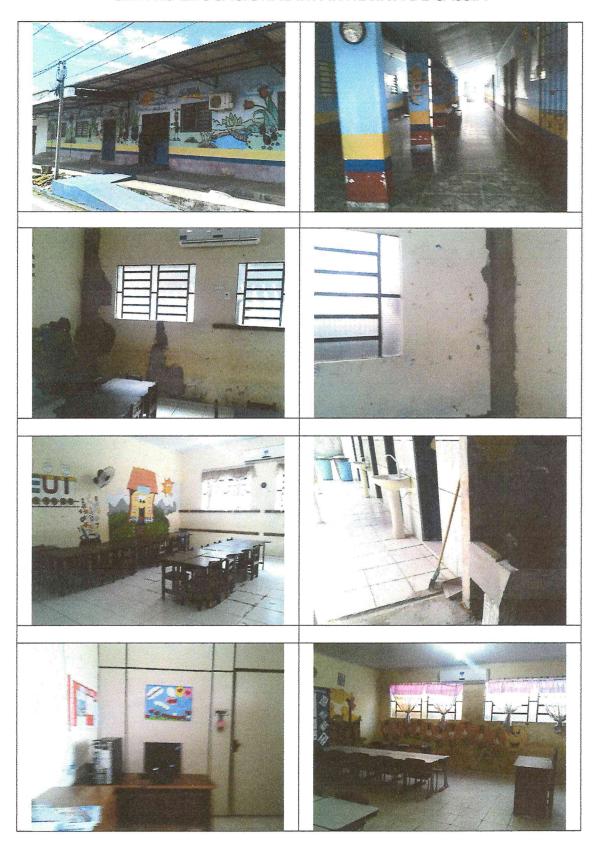

#### **CONSTRUÇÃO:**

Trata-se de um prédio em um pavimento, com a instalação de água e luz, piso em cerâmica, taco em madeira e cimento, área construída aproximadamente de 406,40m². Fachada rebocada e pintada, janelas de madeira/vidro, portas de madeira/vidro, área de acesso, iluminação feita por lâmpadas fluorescentes, portão de entrada em ferro. Imóvel de padrão médio, construção em estado de conservação regular.

# LEVANTAMENTO FOTOGRÁFICO CENTRO EDUCACIONAL INFANTIL RITA DE CÁSSIA