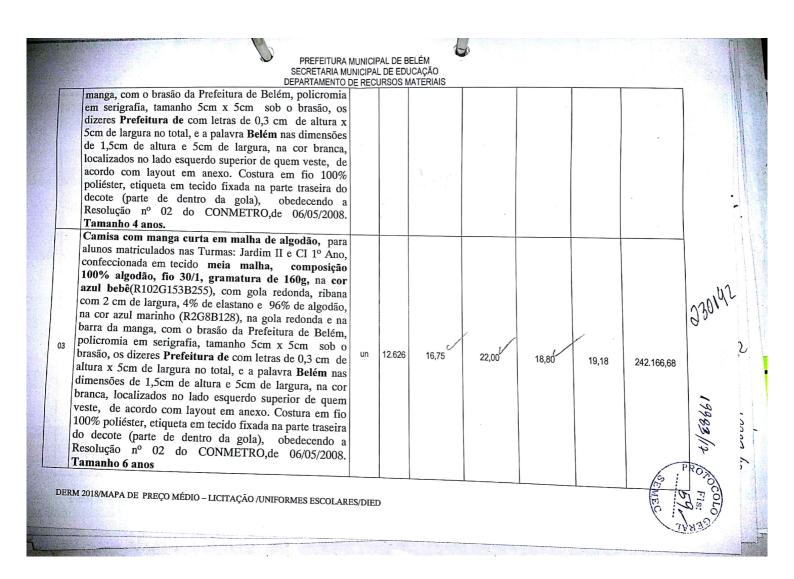

DERM 2018/MAPA DE PREÇO MÉDIO – LICITAÇÃO /UNIFORMES ESCOLARES/DIED

PREFEITURA MUNICIPAL DE BELÉM SECRETARIA MUNICIPAL DE EDUCAÇÃO DEPARTAMENTO DE RECURSOS MATÉRIAIS Camisa com manga curta em malha de algodão, para a faixa etária de 07 a 08 anos, confeccionada em tecido meia malha, composição 100% algodão, fio 30/1, gramatura 160g, na cor azul bebê(R102G153B255), com gola redonda, ribana com 2 cm de largura, 4% elastano e 96% de algodão, na cor azul marinho (R2G8B128), na gola redonda e na barra da manga, com o brasão da Prefeitura de Belém, policromia em serigrafia, tamanho 5cm x 5cm sob o brasão, os dizeres 1230142 17,78 18,80 12.521 22,00 19,52 244.409,92 Prefeitura de com letras de 0,3 cm de altura x 5cm de largura no total, e a palavra Belém nas dimensões de 1,5cm de altura e 5cm de largura, na cor branca, localizados no lado esquerdo superior de quem veste, de acordo com layout em anexo. Costura em fio 100% poliéster, etiqueta em tecido fixada na parte traseira do decote (parte de dentro da gola), obedecendo a Resolução nº 02 do CONMETRO, de 06/05/2008. Tamanho 8 anos. Camisa com manga curta em malha de algodão, para a faixa etária de 09 a 10 anos, confeccionada em tecido meia malha, composição 100% algodão, fio 30/1, gramatura 160g, na cor azul bebê(R102G153B255), com gola redonda, ribana com 2 cm de largura, 4% de elastano e 96% de algodão, na cor azul marinho 12.371 17,78 22,00 22,00 20,59 254.718,89 (R2G8B128), na gola redonda e na barra da manga, com o brasão da Prefeitura de Belém, policromia em serigrafia, tamanho 5cm x 5cm sob o brasão, os dizeres Prefeitura de com letras de 0,3 cm de altura x 5cm de largura no total, e a palavra Belém nas dimensões de DERM 2018/MAPA DE PREÇO MÉDIO – LICITAÇÃO /UNIFORMES ESCOLARES/DIED