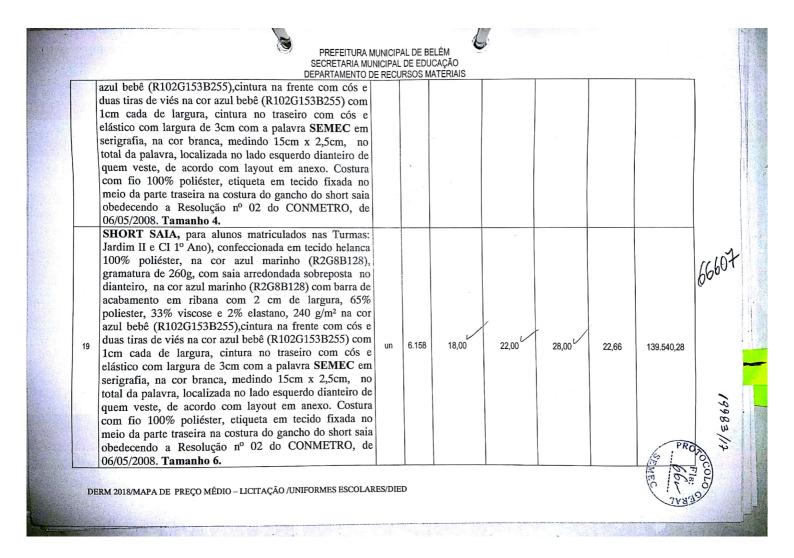

|    | em anexo. Costura com fio 100% poliéster, etiqueta em tecido fixada na costura traseira da bermuda obedecendo a resolução nº 02 do CONMETRO, de 06/05/2008. Tam. 10.                                                                                                                                                                                                                                                                                                                                                                                                                                                                                                                                                                                                                                                                                                                                                                                     |    |       |       |       |       |       |           |         |
|----|----------------------------------------------------------------------------------------------------------------------------------------------------------------------------------------------------------------------------------------------------------------------------------------------------------------------------------------------------------------------------------------------------------------------------------------------------------------------------------------------------------------------------------------------------------------------------------------------------------------------------------------------------------------------------------------------------------------------------------------------------------------------------------------------------------------------------------------------------------------------------------------------------------------------------------------------------------|----|-------|-------|-------|-------|-------|-----------|---------|
| 17 | SHORT SAIA, para alunos matriculados nas Turmas: Berçários I, II e Maternal I, confeccionada em tecido em helanca 100% poliéster, na cor azul marinho (R2G8B128), gramatura de 260g, com saia arredondada sobreposta no dianteiro na cor azul marinho (R2G8B128) com barra de acabamento em ribana com 2 cm de largura, 65% poliester, 33% viscose e 2% elastano, 240 g/m² na cor azul bebê (R102G153B255),cintura na frente com cós e duas tiras de viés na cor azul bebê (R102G153B255) com 1cm cada de largura, cintura no traseiro com cós e elástico com largura de 3cm com a palavra SEMEC em serigrafia, na cor branca, medindo 15cm x 2,5cm, no total da palavra, localizada no lado esquerdo dianteiro de quem veste, de acordo com layout em anexo. Costura com fio 100% poliéster, etiqueta em tecido fixada no meio da parte traseira na costura do gancho do short saia obedecendo a Resolução nº 02 do CONMETRO, de 06/05/2008. Tamanho 2. | un | 662   | 17,00 | 22,00 | 28,00 | 22,33 | 14.782,46 | 66607   |
| 18 | SHORT SAIA, para alunos matriculados nas Turmas: Maternal II E Jardim I, confeccionada em tecido helanca 100% poliéster, na cor azul marinho (R2G8B128), gramatura de 260g, com saia arredondada sobreposta no dianteiro na cor azul marinho (R2G8B128) com barra de acabamento em ribana com 2cm de largura, 65% poliester, 33% viscose e 2% elastano, 240 g/m² na cor                                                                                                                                                                                                                                                                                                                                                                                                                                                                                                                                                                                  | un | 4.205 | 17,00 | 22,00 | 28,00 | 22,33 | 93.897,65 | 1/2888/ |

PREFEITURA MUNICIPAL DE BELÉM SECRETARIA MUNICIPAL DE EDUCAÇÃO DEPARTAMENTO DE RECURSOS MATÉRIAIS SHORT SAIA, para a faixa etária de 07 e 08 anos, confeccionada em tecido helanca 100% poliéster, na cor azul marinho (R2G8B128), gramatura de 260g, com saia arredondada sobreposta no dianteiro, na cor azul marinho (R2G8B128) com barra de acabamento em ribana com 2 cm de largura, 65% poliester, 33% viscose e elastano, 240 g/m² na cor azul bebê (R102G153B255), cintura na frente com cós e duas tiras de viés na cor azul bebê (R102G153B255) com 1cm cada 138.248,66 22,00 L 28,00 22,66 18,00 6.101 de largura, cintura no traseiro com cós e elástico com largura de 3cm com a palavra SEMEC em serigrafia, na cor branca, medindo 15cm x 2,5cm, no total da palavra, localizada no lado esquerdo dianteiro de quem veste, de acordo com layout em anexo. Costura com fio 100% poliéster, etiqueta em tecido fixada no meio da parte traseira na costura do gancho do short saia obedecendo a Resolução nº 02 do CONMETRO, de 06/05/2008. Tamanho 8. SHORT SAIA, para a faixa etária de 09 e 10 anos, confeccionada em tecido helanca 100% poliéster, na cor azul marinho (R2G8B128), gramatura de 260g, com saia arredondada sobreposta no dianteiro na cor azul marinho (R2G8B128) com barra de acabamento em ribana com 2 18.00 28,00 5.931 22,00 22,66 134.396,46 cm de largura, 65% poliester, 33% viscose e 2% elastano, 240 g/m² na cor azul bebê (R102G153B255),cintura na frente com cós e duas tiras de viés na cor azul bebê (R102G153B255) com 1cm cada de largura, cintura no traseiro com cós e elástico com largura de 3cm com a palavra SEMEC em serigrafia, na cor branca, medindo DERM 2018/MAPA DE PREÇO MÉDIO – LICITAÇÃO /UNIFORMES ESCOLARES/DIED

| esquerdo dianteiro               | o total da palavra, localizada no<br>de quem veste, de acordo com l<br>a com fio 100% poliéster, etique | ayout                            |                    |                     |         |
|----------------------------------|---------------------------------------------------------------------------------------------------------|----------------------------------|--------------------|---------------------|---------|
| tecido fixada no gancho do short | meio da parte traseira na costu<br>saia obedecendo a Resolução nº<br>06/05/2008. <b>Tamanho 10.</b>     | ra do                            |                    |                     |         |
| TOTAL GERAL: DOIS MIL            | HÕES, QUATROCENTOS E NOVENTA E                                                                          | OITO MIL, OITOCEI                | NTOS E DEZESSEIS R | EAIS E QUARENTA E C | 2.498.8 |
|                                  |                                                                                                         | Em, 06/02/2018                   |                    |                     |         |
|                                  |                                                                                                         | Renilder de M. filorno           |                    |                     |         |
|                                  |                                                                                                         | Mat nº\0049360-019<br>DERM.SEMEC |                    |                     |         |
|                                  |                                                                                                         |                                  |                    |                     |         |
|                                  |                                                                                                         |                                  |                    |                     |         |
|                                  |                                                                                                         |                                  |                    |                     |         |
|                                  |                                                                                                         |                                  |                    |                     |         |