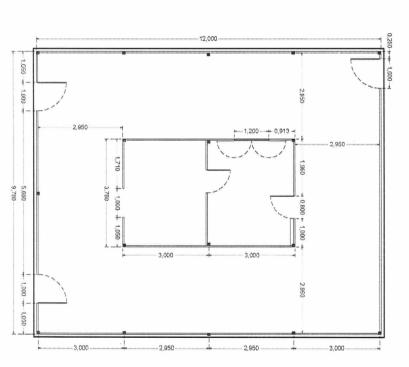

#### **MURO**

- ALVENARIA: Deverá ser executada utilizando tijolo cerâmico maciço com as dimensões de 5x10x20 cm de ½ vez;
- CHAPISCO / REVESTIMENTO: Chapisco 1:3 com cimento e areia normal / reboco paulista para parede interna/externa com argamassa de cimento de espessura 20 mm;

#### **COBERTURA**

 Deverá ser feita obedecendo-se todas as prerrogativas indicadas no projeto básico em anexo a este memorial.

> José Ubirgiara T. da Silva Sec. Mun. de Ussenvolvimento Urbano Decreta n°053/2017

#### **PORTAS E JANELAS**

• Porta - Serão fornecidas e instaladas portas de madeira lambrisada com caixilho, aduela e com as dimensões de 0,80x2,10 metros e 1,20x2,10 metros.