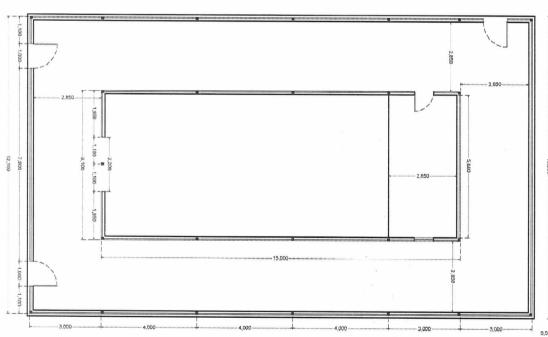

REFORMA E AMPLIAÇÃO DE BARRAÇÃO - COMUNIDADE MOCAMBINHO

SECRETÁRIO MUNICIPAL UBIRAJARA TAVARES AUTOR DO PROJETO

MAIO / 2017 ARQUIVO:

José Ubirajara T. da Silva Sec. Mun. de Desenvolvimento Urbano Decreto d'053/2017

#### **SEMDURB** ESTA FOLHA É DE PROPRIEDADE DA SECRETARIA MUNICIPAL DE DESENVOLVIMENTO URBANO, E SEU CONTEÚDO NÃO PODE SER COPIADO OU REVELADO A TERCEIROS. al de Desenvolvin PREFEITURA MUNICIPAL DE ORIXIMINÁ ARQUITETURA SECRETARIA MUNICIPAL DE DESENVOLVIMENTO URBANO 1/125 REFORMA E AMPLIAÇÃO DE COZINHA 2 - COMUNIDADE MOCAMBINHO Projeto Arquitetônico SECRETÁRIO MUNICIPAL: Julian Castro INDICADA UBIRAJARA TAVARES MAIO / 2017 AUTOR DO PROJETO ARQUIVO