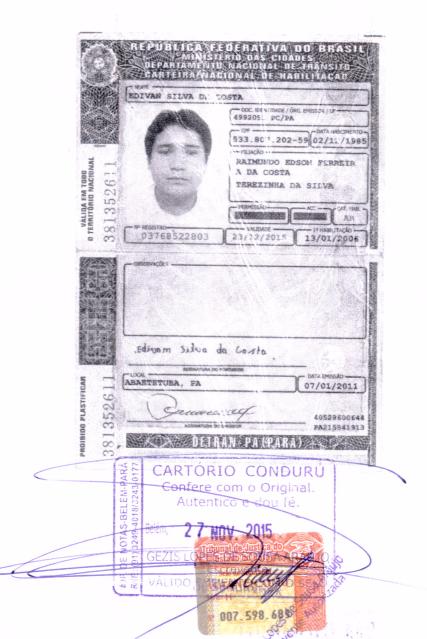

# PROCURAÇÃO

Confere com original

TOMADA DE PREÇOS Nº TP.2015.011.PMA.SEMED

A empresa SANEAR BRASIL LTDA - EPP, CNPJ n.º 18.284.403/0001-75, com sede à Rua Conselheiro Furtado, nº 2391, Edif. Belém Metropolitan Sala 1005. Bairro Cremação, CEP. 66.040-100, Belém, Estado do Pará, neste ato representada pelo Sr Edivan Silva da Costa, brasileiro, solteiro, empresário, portador do CPF /MF 533.807.202-59 e da Cédula de Identidade n.º 4992051 PC/Pa, residente e domiciliada na cidade de Belém, estado do Pará, sito à Travessa Dom Romualdo de Seixas, nº 1424, Edifício Neon, Apto. 601, Bairro Umarizal, CEP: 66.055-200, pelo preserte instrumento de mandato, nomeia e constitui seu Procurador/Representante, o Sr. Alcyr Cabral Monteiro, brasileiro, engenheiro, casado, portador do CPF /MF 300.189.352-49 e da Cédula de Identidade n.º 10354 CREA/PA, a guem confere amplos poderes para junto a Prefeitura Municipal de Ananindeua, para praticar todos os atos necessários para representar o outorgante na licitação na modalidade de TOMADA DE PREÇOS Nº TP.2015.011.PMA.SEMED usando dos recursos legais e acompanhando-os, conferindo-lhes, ainda, poderes especiais para desistir de recursos, interpô-los, apresentar lances verbais, negociar preços e demais condições, confessar, transigir, desistir, firmar compromissos ou acordos. receber e dar quitação, podendo ainda, substabelecer esta para outrem, com ou sem reservas de iguais poderes, dando tudo por bom firme e valioso.

Belém/Pa, 04 de Dezembro de 2015 WOIAS-BELÉM-PARÁ 13749-018/3243-017

Edivan Silva da Costa RG n.º 4992051 PC/Pa

CPF /MF 533.807.202-59

Reconheço por semelhança a( Firma(s) com a seta.((ondurú))

FRANCISCO LEONARDO LOBÓ DA SILVA

#### TOMADA DE PREÇOS Nº TP.2015.011.PMA.SEMED

SANEAR BRASIL LTDA - EPP, inscrito no CNPJ n.º 18.284.403/0001-75 por intermédio de seu representante legal o Sr. Edivan Silva da Costa, portador da Carteira de Identidade n.º 4992051 PC/Pa e do CPF n.º533.807.202-59, para fins do disposto da Cláusula Quinta, §5° item a.10.1) do Edital da TP.2015.011.PMA.SEMED, **DECLARA**, sob as pena da lei, que:

Belém/Pa, 04 de Dezembro de 2015

Edivam Silva da Costa

Edivam Silva da Costa

RG n.º 4992051 PC/Pa CPF /MF 533.807.202-59

SANEAR BRASIL LTDA -- EFP, CN2J: 18.285 403/0001-75, Av. Conselheiro Furtado nº 2391, sala 1005, Bairro: Cremação CEP -- €6.040-100. Fone (91) 3032-4378 -- Belém, Rará-Brasil.