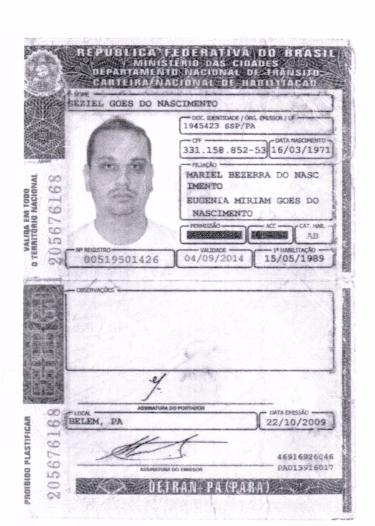

# PROCURAÇÃO

Confere com original

TOMADA DE PREÇOS Nº TP.2015.011.PMA.SEMED

A empresa SANEAR BRASIL LTDA - EPP, CNPJ n.º 18.284.403/0001-75, com sede à Rua Conselheiro Furtado, nº 2391, Edif. Belém Metropolitan Sala 1005. Bairro Cremação, CEP. 66.040-100, Belém, Estado do Pará, neste ato representada pelo Sr Edivan Silva da Costa, brasileiro, solteiro, empresário, portador do CPF /MF 533.807.202-59 e da Cédula de Identidade n.º 4992051 PC/Pa, residente e domiciliada na cidade de Belém, estado do Pará, sito à Travessa Dom Romualdo de Seixas, nº 1424, Edifício Neon, Apto. 601, Bairro Umarizal, CEP: 66.055-200, pelo preserte instrumento de mandato, nomeia e constitui seu Procurador/Representante, o Sr. Alcyr Cabral Monteiro, brasileiro, engenheiro, casado, portador do CPF /MF 300.189.352-49 e da Cédula de Identidade n.º 10354 CREA/PA, a guem confere amplos poderes para junto a Prefeitura Municipal de Ananindeua, para praticar todos os atos necessários para representar o outorgante na licitação na modalidade de TOMADA DE PREÇOS Nº TP.2015.011.PMA.SEMED usando dos recursos legais e acompanhando-os, conferindo-lhes, ainda, poderes especiais para desistir de recursos, interpô-los, apresentar lances verbais, negociar preços e demais condições, confessar, transigir, desistir, firmar compromissos ou acordos. receber e dar quitação, podendo ainda, substabelecer esta para outrem, com ou sem reservas de iguais poderes, dando tudo por bom firme e valioso.

Belém/Pa, 04 de Dezembro de 2015 WOIAS-BELÉM-PARÁ 13749-018/3243-017

Edivan Silva da Costa RG n.º 4992051 PC/Pa

CPF /MF 533.807.202-59

Reconheço por semelhança a( Firma(s) com a seta.((ondurú))

FRANCISCO LEONARDO LOBÓ DA SILVA