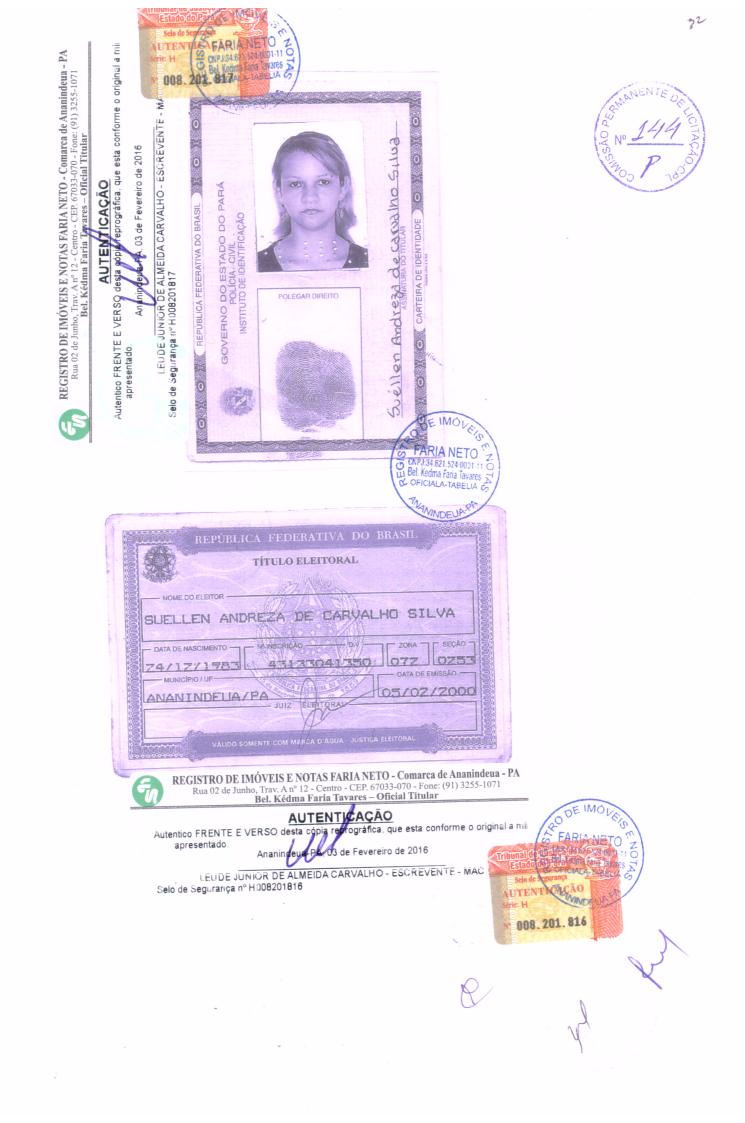

EIMOI FARIA NETO SIS: O VÁLIDA EM TODO O TERRITÓRIO NACIONAL ) O V VPJ:34.621 Wares T Rel Ker 4587147 2VIA EXABERAD 13/03/2009 BELIA CO SUELLEN ANDREZA DE CARVALHO SI LVA FILIAÇÃO RAMIRO BORGES DA COSTA SILVA MARIA IZABEL DE CARVALHO SILVA DATA DE NASCIMENTO NATURALIDADE 24/12/1983 BELEM PA DOC ORIGEM C. NASC-2 OFICIO BELEM PA NUM:166635 LIV:193A FOL:109V OPF 916555282-20 ASSINATURE DE DIATE SANIE RUITE TATILE VILLA LEI Nº 7.115 TE 29/08/83 p. 0 1 0 1/0 501 O LO LOVI DE IMOVEL FARIA NETO REPÚBLICA FEDERATIVA DO BRASIL POLEGAR DIREITO Suenen Andrezz de carvalho 51142 ASSINATURA OU IMPRESSÃO DIGITAL DO ELEITOR VÁLIDO SOMENTE COM MARCA D'ÁGUA - JUSTIÇA ELEITORA DEAMANIA CONTROJ