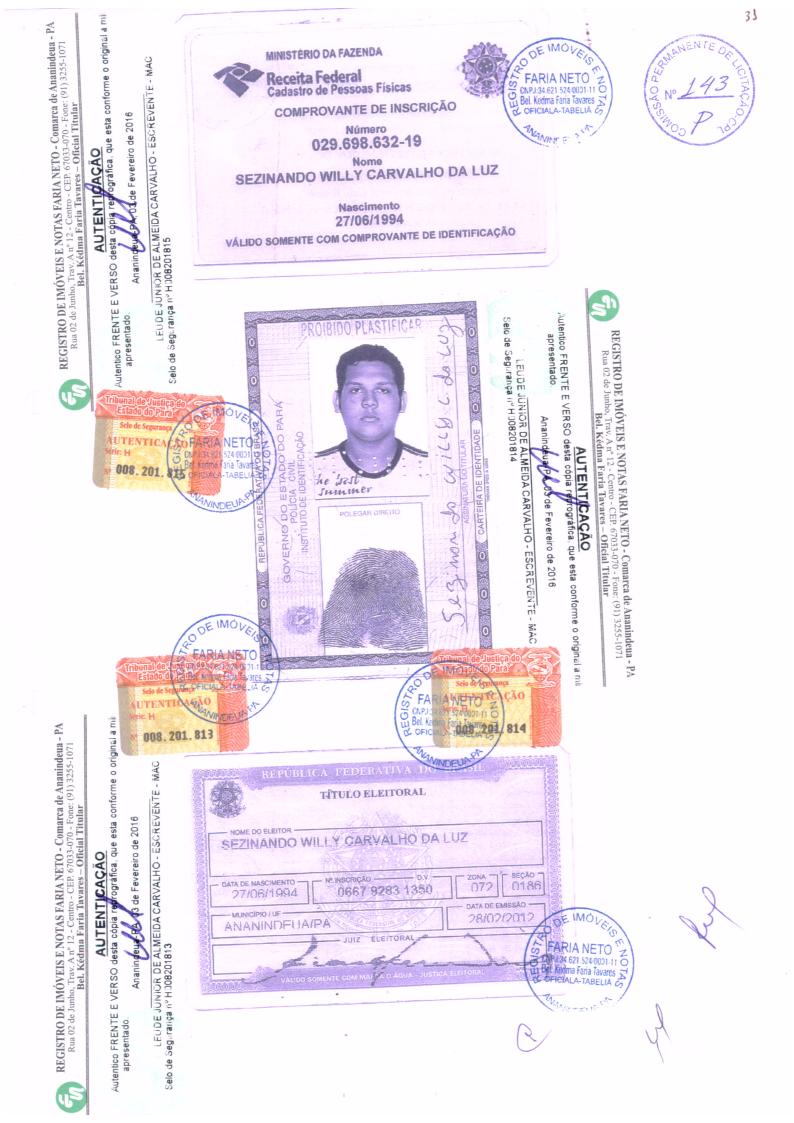

EIMOI FARIA NETO SIS: O VÁLIDA EM TODO O TERRITÓRIO NACIONAL ) O V VPJ:34.621 Wares T Rel Ker 4587147 2VIA EXABERAD 13/03/2009 BELIA CO SUELLEN ANDREZA DE CARVALHO SI LVA FILIAÇÃO RAMIRO BORGES DA COSTA SILVA MARIA IZABEL DE CARVALHO SILVA DATA DE NASCIMENTO NATURALIDADE 24/12/1983 BELEM PA DOC ORIGEM C. NASC-2 OFICIO BELEM PA NUM:166635 LIV:193A FOL:109V OPF 916555282-20 ASSINATURE DE DIATE SANIE RUITE TATILE VILLA LEI Nº 7.115 TE 29/08/83 p. 0 1 0 1/0 501 O LO LOVI DE IMOVEL FARIA NETO REPÚBLICA FEDERATIVA DO BRASIL POLEGAR DIREITO Suenen Andrezz de carvalho 51142 ASSINATURA OU IMPRESSÃO DIGITAL DO ELEITOR VÁLIDO SOMENTE COM MARCA D'ÁGUA - JUSTIÇA ELEITORA DEAMANIA CONTROJ