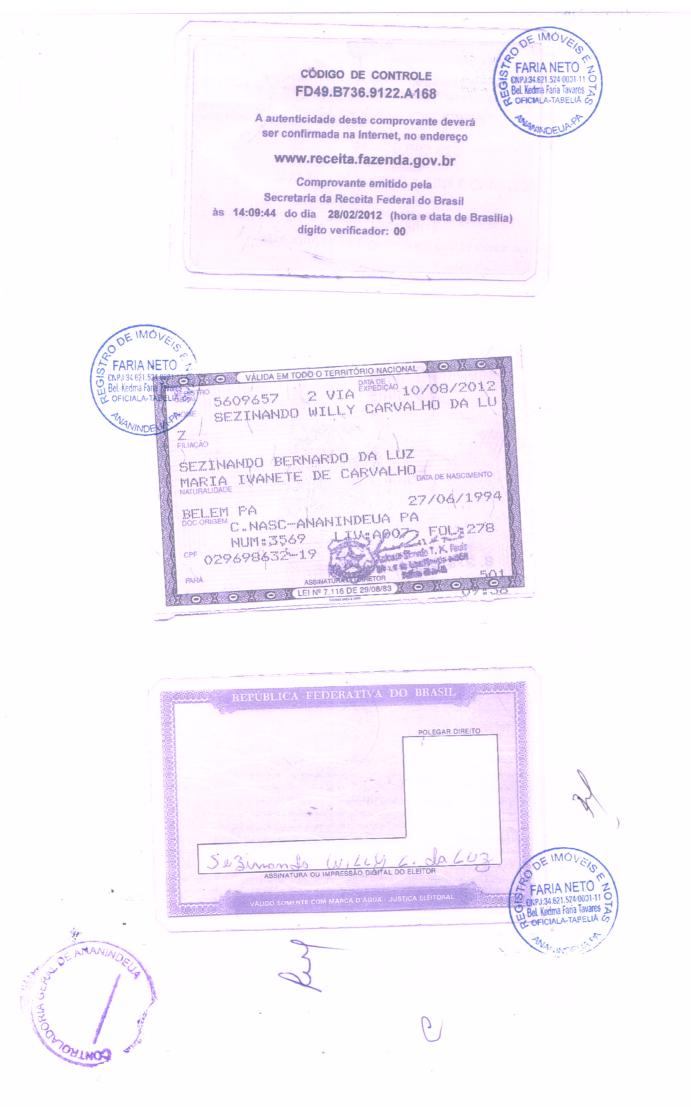

EIMOI FARIA NETO SIS: O VÁLIDA EM TODO O TERRITÓRIO NACIONAL ) O V VPJ:34.621 Wares T Rel Ker 4587147 2VIA EXABERAD 13/03/2009 BELIA CO SUELLEN ANDREZA DE CARVALHO SI LVA FILIAÇÃO RAMIRO BORGES DA COSTA SILVA MARIA IZABEL DE CARVALHO SILVA DATA DE NASCIMENTO NATURALIDADE 24/12/1983 BELEM PA DOC ORIGEM C. NASC-2 OFICIO BELEM PA NUM:166635 LIV:193A FOL:109V OPF 916555282-20 ASSINATURE DE DIATE SANIE RUITE TATILE VILLA LEI Nº 7.115 TE 29/08/83 p. 0 1 0 1/0 501 O LO LOVI DE IMOVEL FARIA NETO REPÚBLICA FEDERATIVA DO BRASIL POLEGAR DIREITO Suenen Andrezz de carvalho 51142 ASSINATURA OU IMPRESSÃO DIGITAL DO ELEITOR VÁLIDO SOMENTE COM MARCA D'ÁGUA - JUSTIÇA ELEITORA DEAMANIA CONTROJ